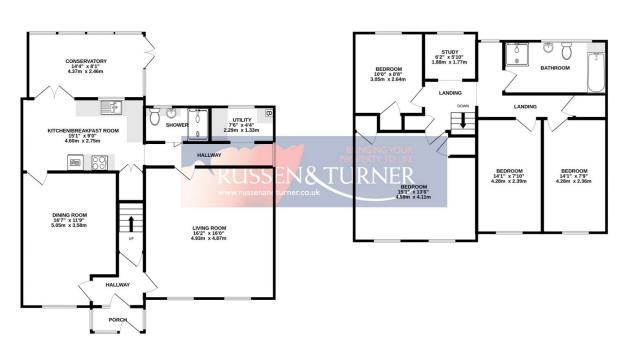

GROUND FLOOR 898 sq.ft. (83.4 sq.m.) approx. 1ST FLOOR 762 sq.ft. (70.8 sq.m.) approx.

TOTAL FLOOR AREA: 1660 sq.ft. (154.2 sq.m.) approx.

Whilst every attempt has been made to ensure the accuracy of the floorplan contained here, measurements of doors, windows, nooms and any other items are approximate and no responsibility is taken for any error, omission or mis-statement. This plan is for illustrative purposes only and should be used as such by any prospective purchaser. The services, systems and appliances shown have not been tested and no guarantee as to their operability or efficiency can be given.