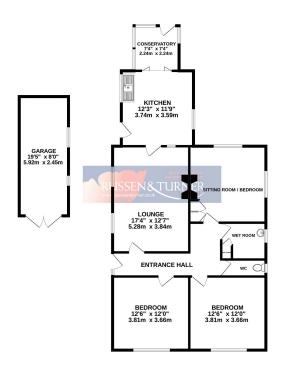

## 11a Rookery Close, Clenchwarton PE34 4EH

£199,995 Page 199,995

If you're looking for a slice of village life in Norfolk, where you can put your own stamp on your next home, then look no further. Tucked away in a quiet cul-de-sac is this extended, detached bungalow which offers generous and versatile accommodation with ample parking and a detached garage.

## **Key Features**

- · Detached bungalow
- · Versatile accommodation
- · Detached garage
- Extended
- · Cul-de-sac

- · 3 Double bedrooms
- 17ft4 Lounge
- · Oil central heating
- Huge potential
- · No chain

GROUND FLOOR 1173 sq.ft. (109.0 sq.m.) approx.