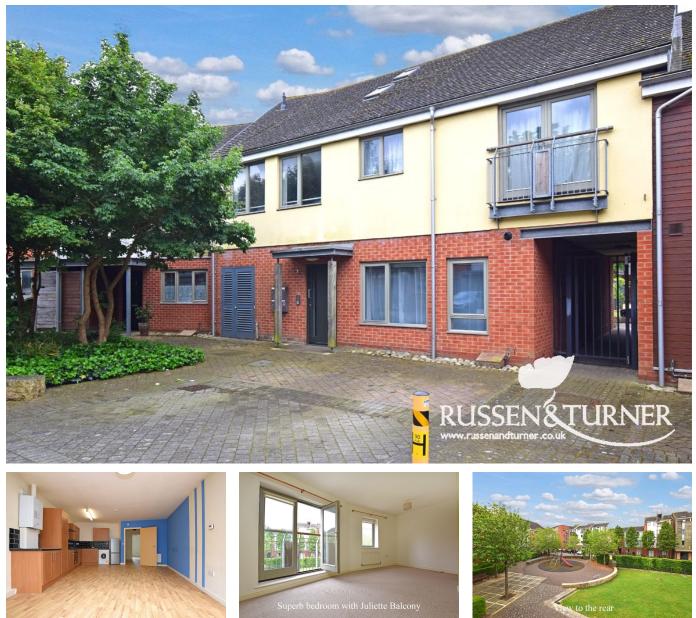

## 30 The Portway, King's Lynn PE30 5GB

£100,000

2 1 20

Looking for that first time buy or an investment property to let out? This 2 double bedroom, 1st floor apartment is available to the market with no onward chain and has the benefit of a long lease and communal parking and is located approximately 1 mile from the town centre.

## **Key Features**

- First floor apartment
- Open-plan living area
- Gas central heating
- Communal Parking
- Idea Buy-To-Let

- 2 Double bedrooms
- 1 mile from the town
- Double glazed
- Long lease
- No chain