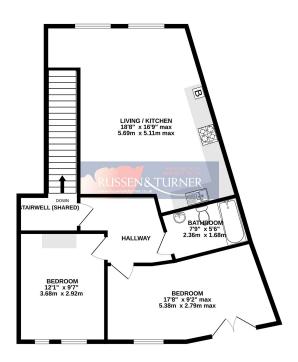

GROUND FLOOR 756 sq.ft. (70.2 sq.m.) approx.

| TOTAL FLOOR AREA : 756 sq.ft. (70.2 sq.m.) approx.                                                                                                                                                                                                                                                                                                                                                                                                                                         |                          |
|--------------------------------------------------------------------------------------------------------------------------------------------------------------------------------------------------------------------------------------------------------------------------------------------------------------------------------------------------------------------------------------------------------------------------------------------------------------------------------------------|--------------------------|
| Whilst every attempt has been made to ensure the accuracy of the foorplan contained here, may<br>of doors, which, storms and any other literan are approximate and no sepansibility is taken for<br>ensisten or mis-tatement. This plan is for fluxinghere purposes only and should be used as say<br>prospective purchaser. The services, systems and applications shown have not been tossied and no<br>als to their preventiby or efficiency can be given.<br>Alarks with Newrow COVID. | arry error,<br>h by arry |