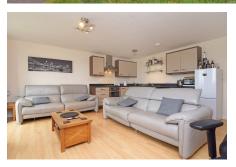

## 100f Coopers Court, Wisbech Road, King's Lynn PE30 5LJ

£125,000 PA 2 L 1 L 1

STUNNING RIVERSIDE VIEWS!! Situated a short, riverside stroll from the town centre and picturesque quay front, is this contemporary, second floor, apartment. A fantastic first home or potential investment opportunity, the stylish accommodation perfectly complements the delightful views that you can enjoy

## **Key Features**

- Second Floor Apartment
- · Stylish Presentation
- Resident's Parking
- Long Lease Over 900 Years
- Distant Views of the Town and Historic Quay

- · Two Double Bedrooms
- · Overlooking the River
- Contemporary Open Plan Living/Kitchen/ Dining Room
- Ideally Situated Within Walking Distance of the Town Centre
- Ideal First Home or Potential Investment Opportunity