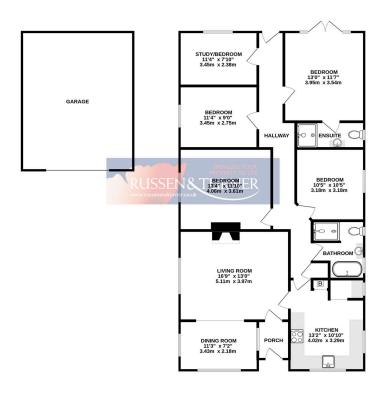

GROUND FLOOR 1605 sq.ft. (149.1 sq.m.) approx.

TOTAL FLOOR AREA: 1605 sq.ft. (149.1 sq.m.) approx.

White every attempts has been made to extract the accuracy of the floorgian contained here, measurements of doors, windows, rooms and any other terms are approximate and no responsibility is taken for any error, ormsist nor mis-scatement. This pain is not insultantiary purposes only and should be used as such by any prospective purchaser. The services, systems and applicances shown have not been tested and no guarantee as to their depending or efficiency to be given.