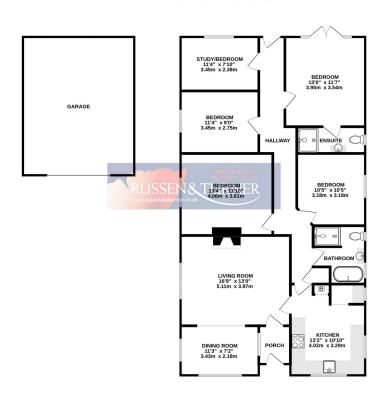

GROUND FLOOR 1605 sq.ft. (149.1 sq.m.) approx.

TOTAL FLOOR AREA: 1605 sq.ft. (149.1 sq.m.) approx.

Whist every attempt has been made to ensure the accusacy of the disoplan contained here, measurements of doors, windows, rooms and any other items are approximate and no responsibility is taken for any error, mission or mis-softament. This plan is to illustratine purposes only and shoulds be used as such by any prospective purchaser. The servicts, systems and applications shown have not been tested and no guarante as to their operating or efficiency on the gluen.