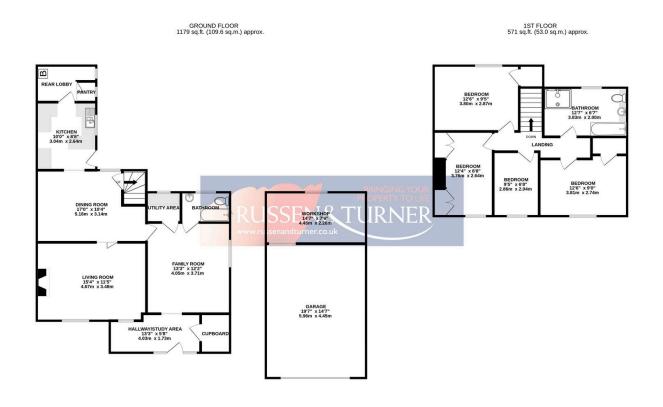

- Four Bedrooms
- Off-road Parking
- Two Bathrooms
- Oil Fired Central Heating
- Solar Panels Impressive C EPC Rating

TOTAL FLOOR AREA: 1750 sq.ft. (162.6 sq.m.) approx. White every attempt has been made to ensure the accuracy of the floorplan contained here, measurements of doors, windows, noons and any other items are approximate and no responsibility is taken for any error, orisission on rink attement. This just any applicance short have not been teaded and no guarantee as to being operability or efficiency can be given. as to being operability or efficiency can be given.