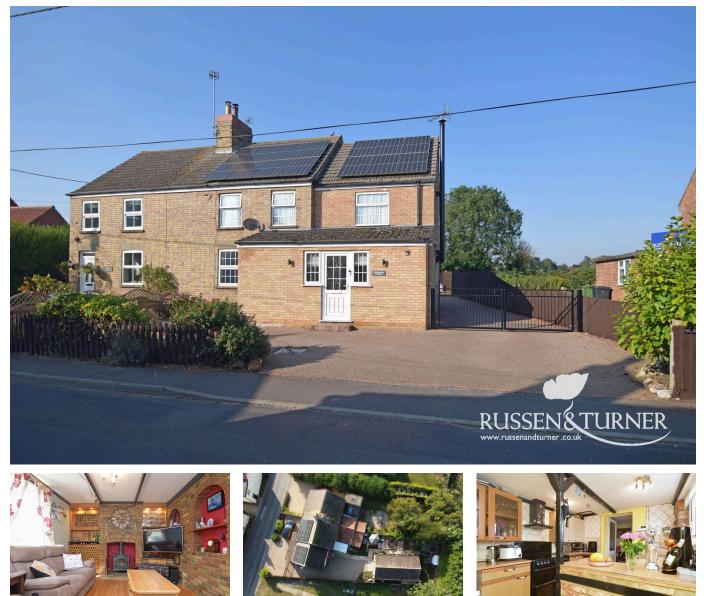

## Cobblestone Cottage, Back Street, Gayton PE32 1QR

Offers Over £284,000

🍋 4 🚰 2 🚘 3

A charming cottage with space for all your family and an impressive C EPC rating. This stunning home is nestled on the edge of the popular West Norfolk village of Gayton. Inside and out, it boasts a wealth of versatile space, from three reception rooms to parking and a private garden, it is perfect for any family.

## **Key Features**

- Semi-Detached Cottage
- Abundance of Living Accommodation -Three Reception Rooms
- Garage and Workshop
- Sought After Village Location
- Popular Village with Pub, School and Butchers

- Four Bedrooms
- Off-road Parking
- Two Bathrooms
- Oil Fired Central Heating
- Solar Panels Impressive C EPC Rating

TOTAL FLOOR AREA: 1750 sq.ft. (162.6 sq.m.) approx. White every attempt has been made to ensure the accuracy of the floorplan contained here, measurements of doors, windows, noons and any other items are approximate and no responsibility is taken for any error, orisission on rink attement. This just any applicance short have not been teaded and no guarantee as to being operability or efficiency can be given. as to being operability or efficiency can be given.