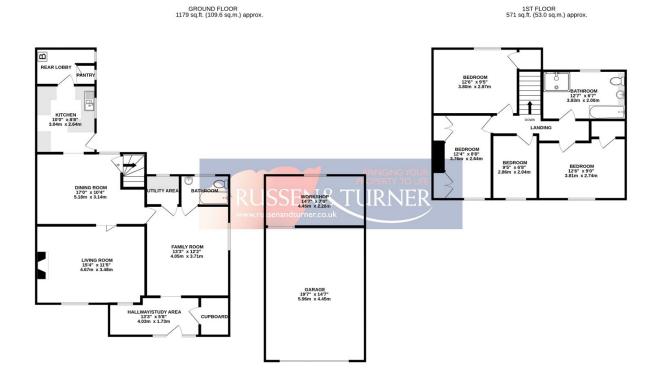

- Four Bedrooms
- Off-road Parking
- Two Bathrooms
- Oil Fired Central Heating
- Solar Panels

TOTAL FLOOR AREA : 1750 sq.ft. (162.6 sq.m.) approx. White wey attempt has been made to ensure the accuracy of the floorgian contained here, measurements of cloos, windows, comes and any outler terms are approximate and no responsibility is taken or any error, onsission or mis-statement. This plan is for illustrative purposes only and should be used as such by any prospective purchaser. The services, systems and applications: shown have no been tested and no guarantee as to their openality or efficiency can be given. Made with Metodox 62024