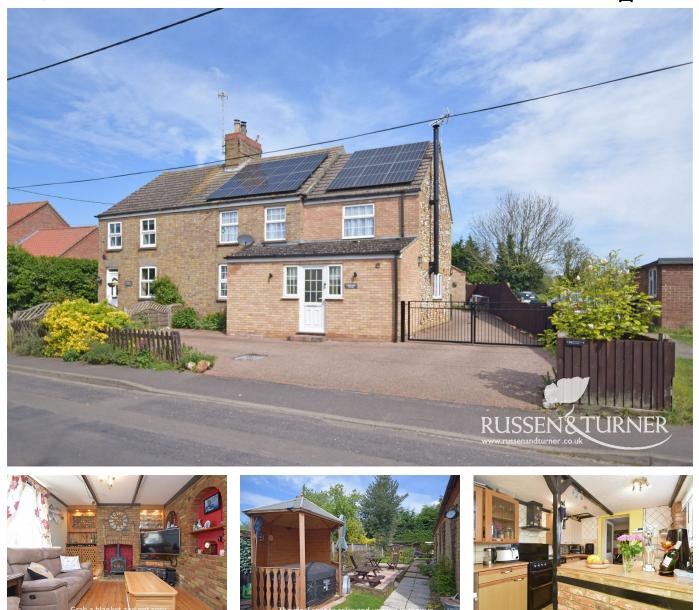

## Cobblestone Cottage, Back Street, Gayton PE32 1QR

£289,995

🍋 4 🕒 2 🚘 3

A charming cottage with space for all your family. This stunning home is nestled on the edge of the popular West Norfolk village of Gayton. Inside and out, it boasts a wealth of versatile space, from three reception rooms to parking and a private garden, it is perfect for any family.

## **Key Features**

- Semi-Detached Cottage
- Abundance of Living Accommodation -Three Reception Rooms
- Garage and Workshop
- Sought After Village Location
- Popular Village with Pub, School and Butchers

- Four Bedrooms
- Off-road Parking
- Two Bathrooms
- Oil Fired Central Heating
- Solar Panels

TOTAL FLOOR AREA : 1750 sq.ft. (162.6 sq.m.) approx. White wey attempt has been made to ensure the accuracy of the floorgian contained here, measurements of cloos, windows, comes and any outler terms are approximate and no responsibility is taken or any error, onsission or mis-statement. This plan is for illustrative purposes only and should be used as such by any prospective purchaser. The services, systems and applications: shown have no been tested and no guarantee as to their openality or efficiency can be given. Made with Metodox 62024