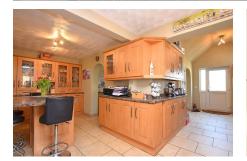

## **Key Features**

- · Detachewd house
- Extended
- Conservatory
- · Loft room
- · Cul-de-sac

- 3 Bedrooms
- · 2 Receptions
- · Desirable location
- Private parking
- Close to QE Hospital

TOTAL FLOOR AREA: 1475 sq.ft. (137.0 sq.m.) approx.
White sevey steep has been made to ensure the accuracy of the floorplant contained here, measurement
of doors, valorise, one and steep other times accuracy of the floorplant contained here, measurement
or and contained the steep of the floorplant contained to the floorplant contained t