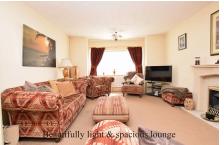

## **Key Features**

- · Detachewd house
- Extended
- Conservatory
- · Loft room
- · Cul-de-sac

- 3 Bedrooms
- · 2 Receptions
- · Desirable location
- Private parking
- Close to QE Hospital

TOTAL FLOOR AREA: 1475 sq.ft. (137.0 sq.m.) approx.
White sevey steep has been made to ensure the accuracy of the floorplant contained here, measurement
of doors, valorise, one and steep other times accuracy of the floorplant contained here, measurement
or and contained the steep of the floorplant contained to the floorplant contained t