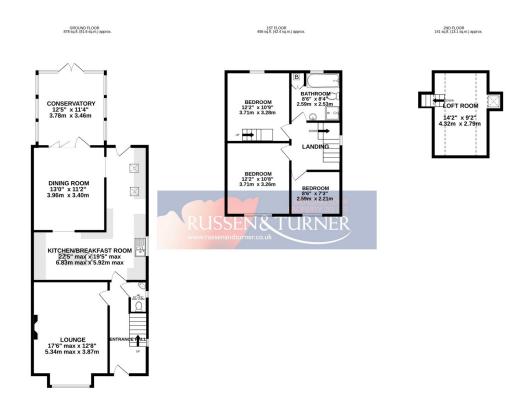

## **Key Features**

- · Detachewd house
- Extended
- Conservatory
- · Loft room
- · Cul-de-sac

- 3 Bedrooms
- · 2 Receptions
- · Desirable location
- Private parking
- Close to QE Hospital

TOTAL FLOOR AREA: 1475 sq.ft. (137.0 sq.m.) approx.
White sevey steep has been made to ensure the accuracy of the floorplant contained here, measurement
of doors, valorise, one and steep other times accuracy of the floorplant contained here, measurement
or and contained the steep of the floorplant contained to the floorplant contained t