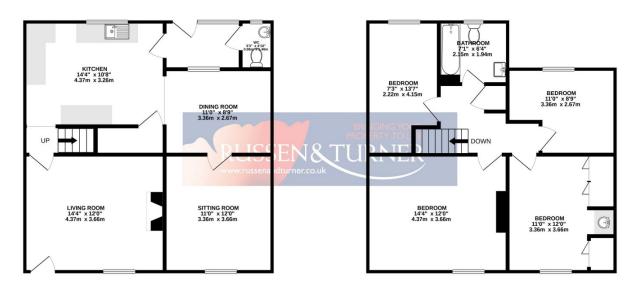

## 127 Main Road, West Winch PE33 0LP

Set in the sought after village of West Winch and with superb access into King's Lynn is this generously proportioned four bedroom semi-detached cottage which has been much improved by the current owner. With off-road parking and enclosed rear garden the home offers a superb level of accommodation including living room, sitting room and open plan kitchen/diner along with four bedrooms and a family bathroom.

GROUND FLOOR 643 sq.ft. (59.7 sq.m.) approx. 1ST FLOOR 590 sq.ft. (54.8 sq.m.) approx.

TOTAL FLOOR AREA: 1233 sq.ft. (114.5 sq.m.) approx

Whilst every attempt has been made to ensure the accuracy of the floorplan cortained here, measurements of doors, windows, crooms and any other items are approximate and no responsibility to steek not on any error, omission or mis-statement. This plan is for illustrative purposes only and should be used as such by any prospective purchaser. The services, systems and appliances shown have not been tested and no guarantee as to their operability or efficiency; can be given.