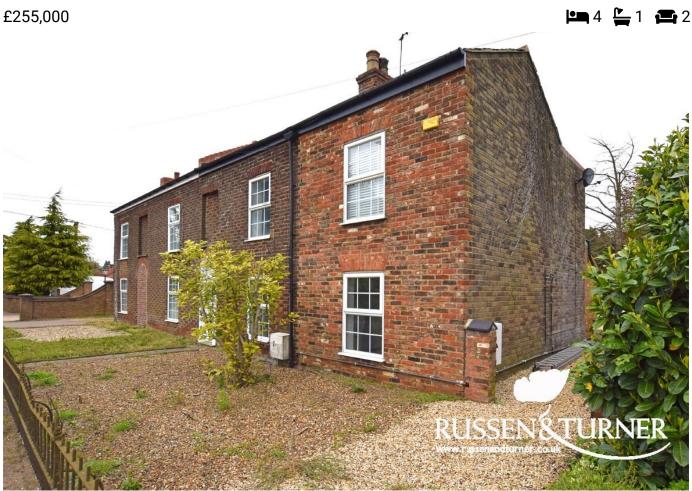

## 127 Main Road, West Winch PE33 0LP

Set in the sought after village of West Winch and with superb access into King's Lynn is this generously proportioned four bedroom semi-detached cottage which has been much improved by the current owner. With off-road parking and enclosed rear garden the home offers a superb level of accommodation including living room, sitting room and open plan kitchen/diner along with four bedrooms and a family bathroom.

## **Key Features**

- · Semi-detached house
- · 2 Receptions
- Garden
- · Gas central heating
- · Easy access to A10

- · 4 Bedrooms
- · Kitchen / diner
- · Ample Parking
- 1 Mile from Retail park
- · No chain