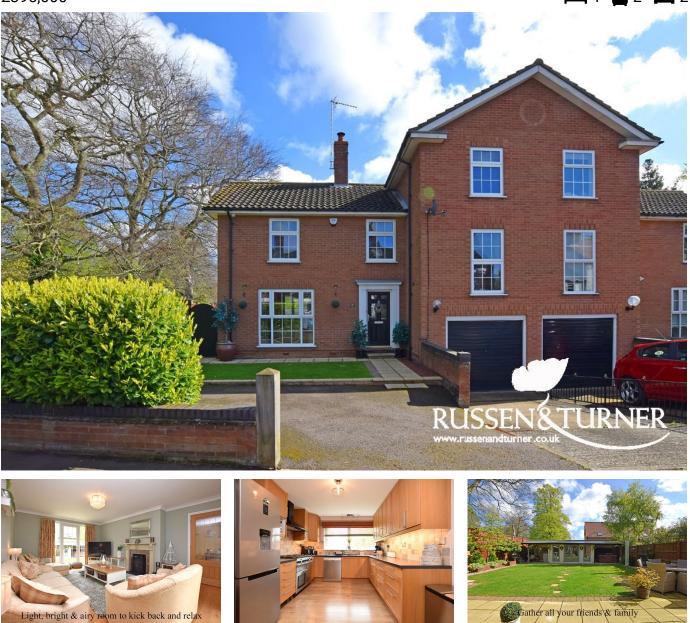

## 29 Goodwins Road, King's Lynn PE30 5QX

£395,000

🍋 4 🕒 2 🚘 2

Looking for a large, family home with a private garden that's perfect for entertaining but still want the convenience of living close to town and the train station? This delightful town-house has been beautifully updated by the current owners to offer highly versatile accommodation which is set over 3 floors. With 3 / 4 bedrooms, 2 bathrooms, 2 kitchens, parking and a garage, this generously sized home should tick all your boxes including the boxes you didn't know you needed ticking.

## **Key Features**

- · Semi-detached family home
- 3 / 4 Bedrooms
- 2 Kitchens
- Entertainment space
- · Close to town centre

- 3 Storey Town House
- 30ft+ 'Living-Kitchen'
- · Versatile accommodation
- Garage
- Desirable location