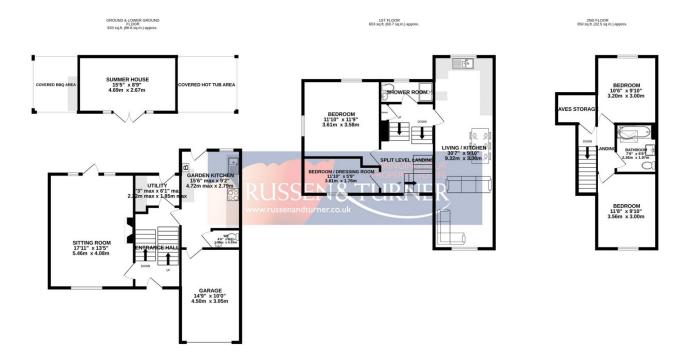

TOTAL FLOOR AREA : 1935 sq.ft. (179.8 sq.m.) approx

ensure the accuracy of the floorplan contai er items are approximate and no responsibl is for illustrative purposes only and should stems and appliances shown have not beer ir operability or efficiency can be given. Made with Metropix %2024