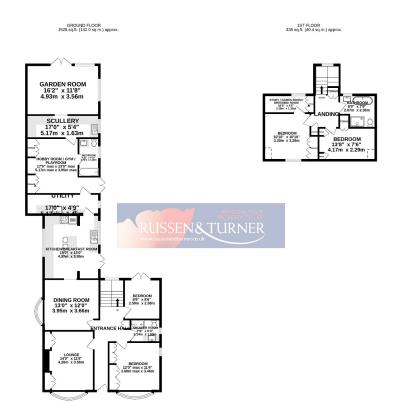

## The Spinney, 100 Main Road, West Winch PE33 0LW

**Looking for somewhere with potential for multi-generational living?** This large, extended, chalet-bungalow offers incredibly versatile accommodation which is set over 2 floors and boasts a large plot of approximately 1/4 of an acre with views across open farmland. With 4 / 5 bedrooms, 3 receptions, 3 bath/shower rooms and much more in terms of living space, the only problem you may find, is deciding how you'll use each of the fabulous rooms.

## **Key Features**

- · Detached chalet-bungalow
- 3 Bath/shower rooms
- Quarter acre plot (sts)
- · Ample parking
- · Multi-generational living

- 4 / 5 Bedrooms
- · 3 Receptions
- Refurbsihed and extended by current owners
- · Field views
- · Great for entertaining

TOTAL FLOOR AREA: 1983 sq.ft. (182.4 sq.m.) approx. Whilst every strengt hose been rable over there has course, of the foorgine createst bror, endoursements of doors, incritions, command and larger than the sea perpositions and no responsibility is taken for any error, consists on on-estation on-estationment. This plan is not illustrative purposes only and should be used as such fully properties upurbases. This services, systems and applicances shown have not been tended and no guarantee as to the form the services of th