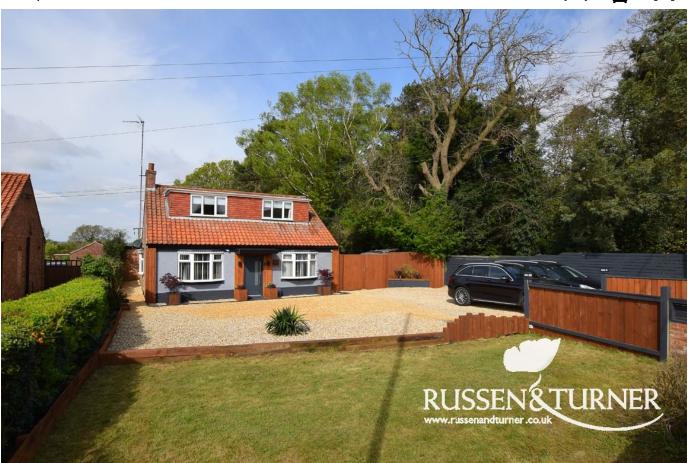

## The Spinney, 100 Main Road, West Winch PE33 0LW

**Looking for somewhere with potential for multi-generational living?** This large, extended, chalet-bungalow offers incredibly versatile accommodation which is set over 2 floors and boasts a large plot of approximately 1/4 of an acre with views across open farmland. With 4 / 5 bedrooms, 3 receptions, 3 bath/shower rooms and much more in terms of living space, the only problem you may find, is deciding how you'll use each of the fabulous rooms.

## **Key Features**

- · Detached chalet-bungalow
- 3 Bath/shower rooms
- Quarter acre plot (sts)
- · Ample parking
- · Multi-generational living

- 4 / 5 Bedrooms
- · 3 Receptions
- Refurbsihed and extended by current owners
- · Field views
- · Great for entertaining