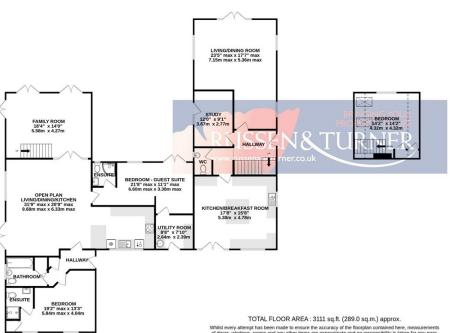

## The Spinney, Marsh Road, North Wootton PE30 3QJ









ESCAPE TO THE COUNTRY! Whether it's the morning mist on a frosty winter's day or the stunning summer sunsets across the Norfolk countryside, you'll never get tired of the break taking views this home is surrounded by. A simply wonderful home for you to create a lifetime of memories in.



## **Key Features**

- Stunning Detached Home
- Ideal for Multi-Generational Living
- · Fabulous Home and Potential Holiday Let
- Escape to the Country
- Different Views and Aspects from Every Room

- Six Bedrooms
- Idyllic Rural Setting surrounded by Paddocks and Countryside
- · Beautiful Gardens
- Over 1/2 an Acre Plot (STMS)
- Superb Level of Flexible Accommodation





1ST FLOOR 903 sq.ft. (83.9 sq.m.) approx.