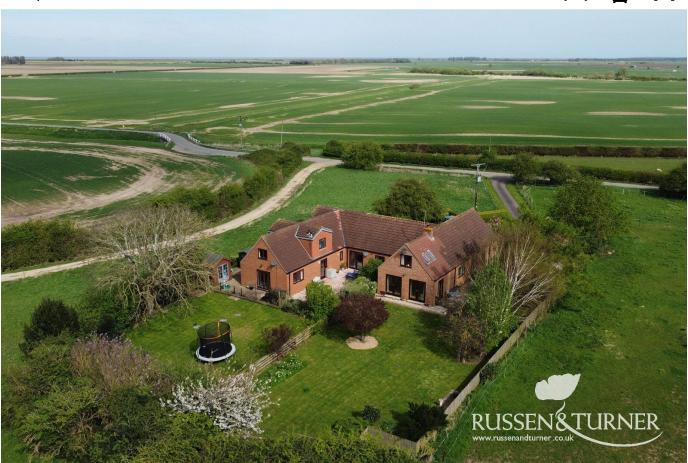

## The Spinney, Marsh Road, North Wootton PE30 3QJ

ESCAPE TO THE COUNTRY! Whether it's the morning mist on a frosty winter's day or the stunning summer sunsets across the Norfolk countryside, you'll never get tired of the break taking views this home is surrounded by. A simply wonderful home for you to create a lifetime of memories in.

## **Key Features**

- Stunning Detached Home
- Ideal for Multi-Generational Living
- · Fabulous Home and Potential Holiday Let
- Escape to the Country
- Different Views and Aspects from Every Room

- Six Bedrooms
- Idyllic Rural Setting surrounded by Paddocks and Countryside
- · Beautiful Gardens
- Over 1/2 an Acre Plot (STMS)
- Superb Level of Flexible Accommodation