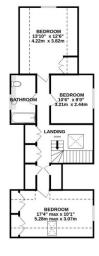

## The Spinney, Marsh Road, North Wootton PE30 3QJ









ESCAPE TO THE COUNTRY! Whether it's the morning mist on a frosty winter's day or the stunning summer sunsets across the Norfolk countryside, you'll never get tired of the break taking views this home is surrounded by. A simply wonderful home for you to create a lifetime of memories in.



## **Key Features**

- Stunning Detached Home
- Ideal for Multi-Generational Living
- · Fabulous Home and Potential Holiday Let
- Escape to the Country
- Different Views and Aspects from Every Room

- Six Bedrooms
- Idyllic Rural Setting surrounded by Paddocks and Countryside
- · Beautiful Gardens
- Over 1/2 an Acre Plot (STMS)
- Superb Level of Flexible Accommodation





1ST FLOOR 903 sq.ft. (83.9 sq.m.) approx.