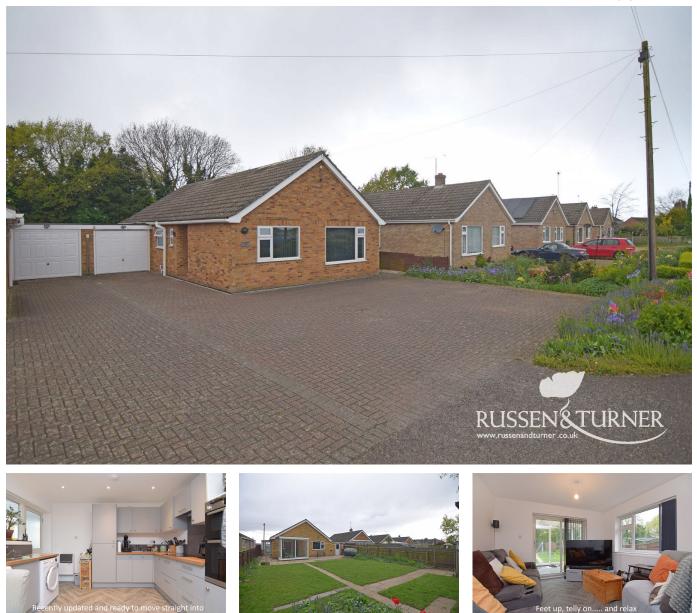

## 87 Marsh Road, Terrington St Clement PE34 4LA

£299,995

🍋 3 🚰 1 🚘 1

READY TO MOVE INTO!! Set opposite fields, this extended, three bedroom, link detached bungalow has recently undergone modernisation. It boasts a fantastic level of superbly presented accommodation that has been coupled with a generous garden, ample parking and an attached single garage.

## **Key Features**

- Link Detached Bungalow
- Open Plan Living/Dining Room and Kitchen
- Generous Rear Garden
- Oil Fired Central Heating
- Excellent Presentation Ready to Move Straight into

- Three Superb Double Bedrooms
- Attached Single Garage
- Set Opposite Open Fields with Far Reaching Views
- Ample Off-road Parking
- On the Edge of Popular Village