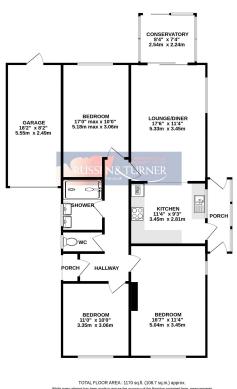

GROUND FLOOR 1170 sq.ft. (108.7 sq.m.) approx.

hist every attempt has been made to ensure the accuracy of the footpan contained there, measurements doors, windows, noors and any other items are approximate and no respectively is taken for any error, mession or mis-statement. This pain is foot informative purposes only and should be used a such by any operche parchaser. The service, pytomerately on the problem is to been tend and no guarantee and the service and the ser