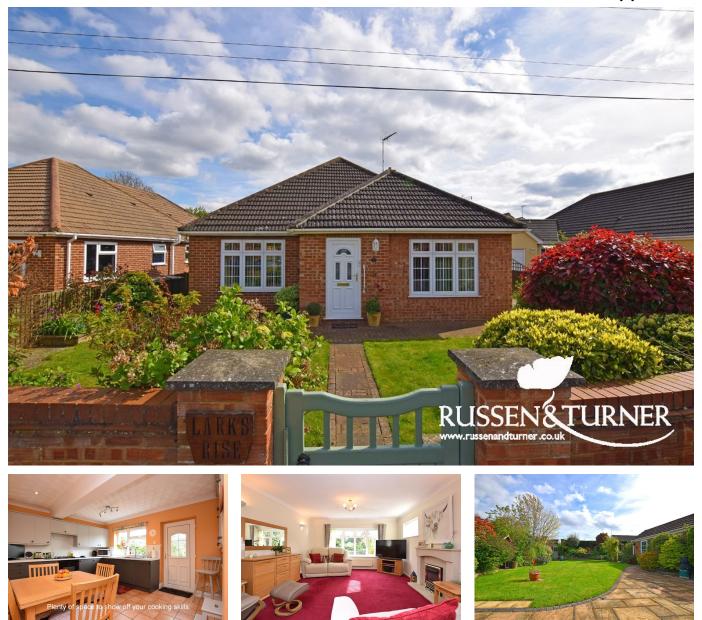

## 2 Elmhurst Drive, South Wootton PE30 3LA

£395,000

🍋 3 🚰 1 🚘 1

A gardener's dream...privacy, well-stocked, beautifully tended & south facing. This delightful, detached bungalow is tucked away in a quiet spot just off Nursery Lane and is set a mere stone's throw from the village green and the popular village restaurant called the Swan. There are 3 double bedrooms, and a large lounge and kitchen / breakfast room along with a contemporary shower room as well as a separate W.C.

## **Key Features**

- Detached bungalow
- 25ft Lounge
- Utility
- Converted garage
- Stunning gardens

- 3 Double bedrooms
- Contemporary shower room
- South facing
- Desrirable location
- No chain

GROUND FLOOR 1295 sq.ft. (120.3 sq.m.) approx.