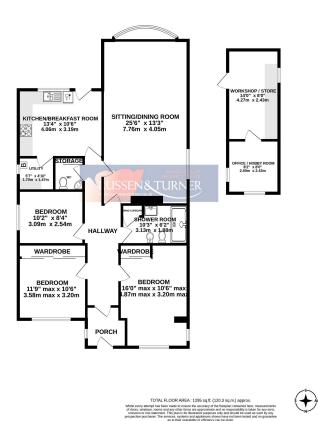

## **Key Features**

- Detached bungalow
- 25ft Lounge
- Utility
- Converted garage
- Stunning gardens

- 3 Double bedrooms
- Contemporary shower room
- South facing
- Desrirable location
- No chain

GROUND FLOOR 1295 sq.ft. (120.3 sq.m.) approx.