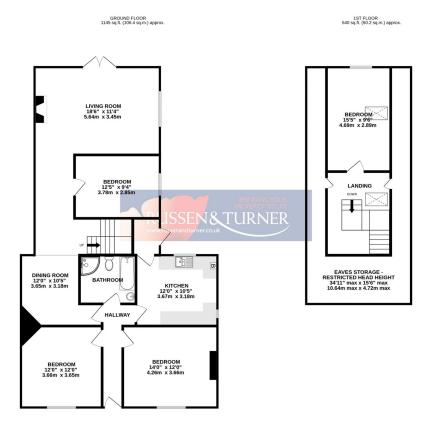

TOTAL FLOOR AREA: 1685 sq.ft. (156.6 sq.m.) approx.

Whist every attempt has been made to ensure the accuracy of the floorplan contained here, measurement of doors, invidence, rooms and any efficient terms are approximate and no responsible sy is latan for any unconsistent or mis-statement. This prain is for flutzerize purposes only and advaid be used as such by any prospective purchaser. The services, systems and applicates insteam there are the services and applicates in storm have not been sented and no guarantee.