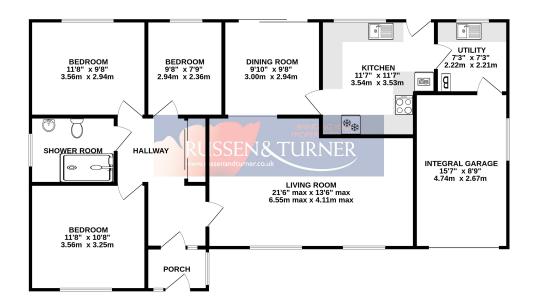

GROUND FLOOR 1173 sq.ft. (109.0 sq.m.) approx.

TOTAL FLOOR AREA: 1173 sq.ft. (190 s sq.m.) approx.

Whist every statement has been made to extract the accuracy of the floorgain constant ever, enacuracy of disors, windows, rooms and any other terms are approximate and no responsibility is sizen for any error, omission or mis-sincenterm. This plan is no flustratine purpose only and should be used as such by any prospective purchaser. The services, systems and applicances shown have not been tested and no guarantee. So to the add with Meroprox (2022 be g/mx.).