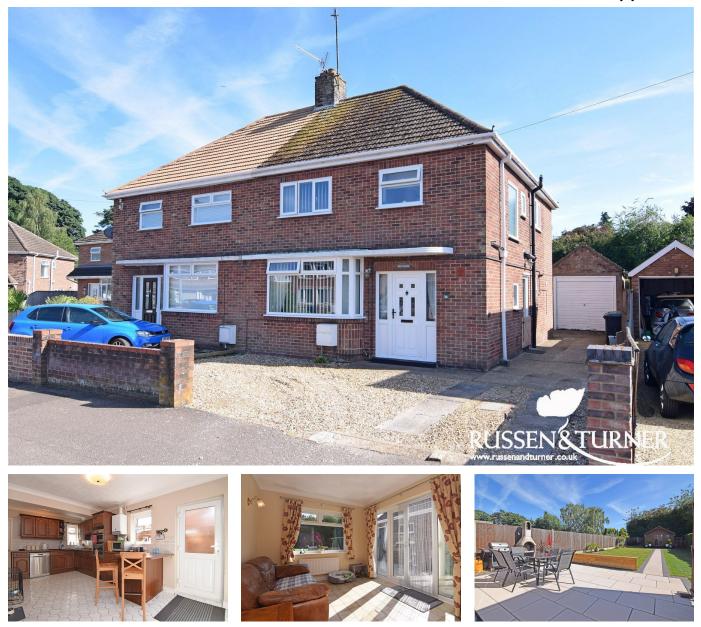

## 34 Suffolk Road, King's Lynn PE30 4AJ

£349,995

🍋 4 🚰 2 🚘 4

**Looking for somewhere for your growing family?** Located on the ever-desirable Newlyn development and within the Springwood School catchment area; this extended home should have enough space for you, your family and your friends. With 4 bedrooms, 4 reception areas, 2 bathrooms and a large garden with garage, this delightful family home should tick most of your boxes.

## **Key Features**

- Semi-detached house
- 4 Reception areas
- Detached garage
- Private parking
- Springwood catchment

- 4 bedrooms
- 2 Bathrooms
- Summerhouse
- South facing garden
- Desirable location