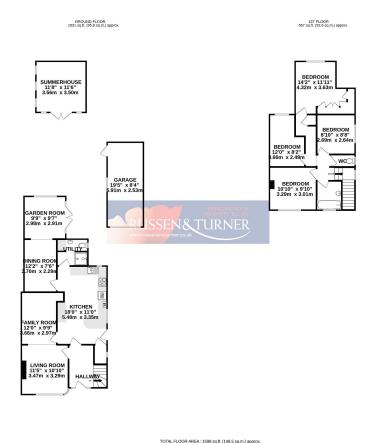

## 34 Suffolk Road, King's Lynn PE30 4AJ

£349,995

🍋 4 🚰 2 🚘 4

**Looking for somewhere for your growing family?** Located on the ever-desirable Newlyn development and within the Springwood School catchment area; this extended home should have enough space for you, your family and your friends. With 4 bedrooms, 4 reception areas, 2 bathrooms and a large garden with garage, this delightful family home should tick most of your boxes.

## **Key Features**

- Semi-detached house
- 4 Reception areas
- Detached garage
- Private parking
- Springwood catchment

- 4 bedrooms
- 2 Bathrooms
- Summerhouse
- South facing garden
- Desirable location