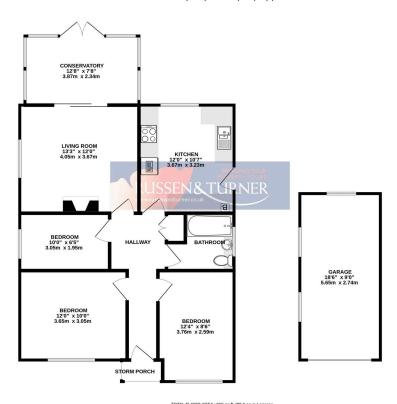

GROUND FLOOR 965 sq.ft. (89.6 sq.m.) approx.

Whist every attempt has been made to ensure the occurry of the floorpin contained here, measurement of doors, windows, rooms and any other items are approximate and no responsibility is taken for any error comission or rise-statement. This plan is for this other proposes only and should be used as such by any prospective purchaser. The services, systems and appliances shown have not been tested and no guarant some control of the properties of the propose only and should be used as such by any prospective purchaser. The services, systems and appliances shown have not been tested and no guarant some control of the properties of the properties of the delicency can be given.