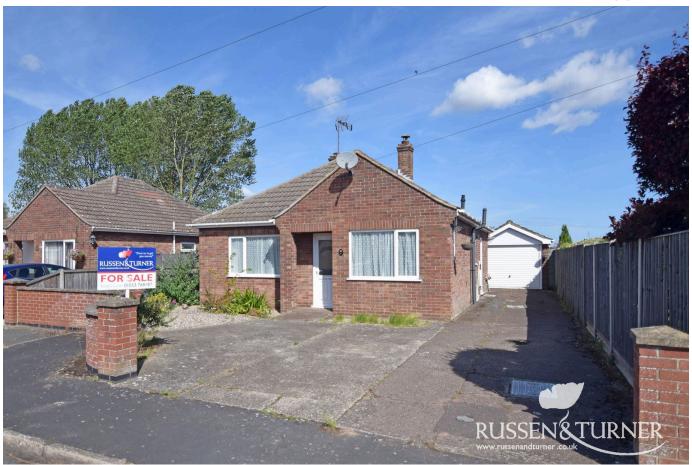

## 4 Vinery Close, West Lynn PE34 3NA

£235,000 Page 3 Land 1

NO ONWARD CHAIN! If you're looking for a bit of peace and quiet, this detached bungalow could be the one. Tucked away, within a cul-de-sac, a short walk from everything the village has to offer is this comfortable, three bedroom home that offers a garage, off-road parking and delightful private rear garden.

## **Key Features**

- Detached Bungalow
- · No Onward Chain
- · Close to Village Amenities
- Garage
- · Ample Off-road Parking

- · Three Bedrooms
- · Set Within a Cul-de-sac
- · Private Rear Garden
- Gas Central Heating
- · Quiet Village Setting