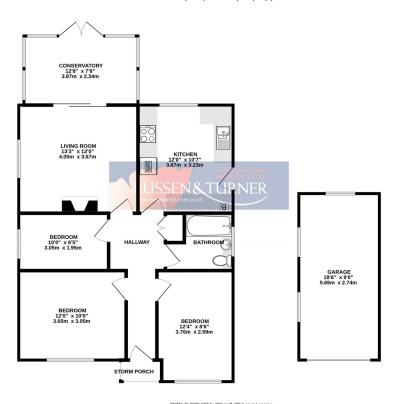

GROUND FLOOR 965 sq.ft. (89.6 sq.m.) approx.

If OTAL FLUOR ARKEA '90'S Qft. (99'S og.m.) approx.

Whist every stems has been made to essue the accuracy of the floorgian contained here, measurements of doors, windows, noons and any other terms are approximate and no responsibility is taken for any error, emission or mis-attenuent. This plan is to illustrative purposes only and should be used as such by any prospective pruchaser. The services, systems and applicances shown have not been tested and no guarantee as to their operating or efficiency can be given.