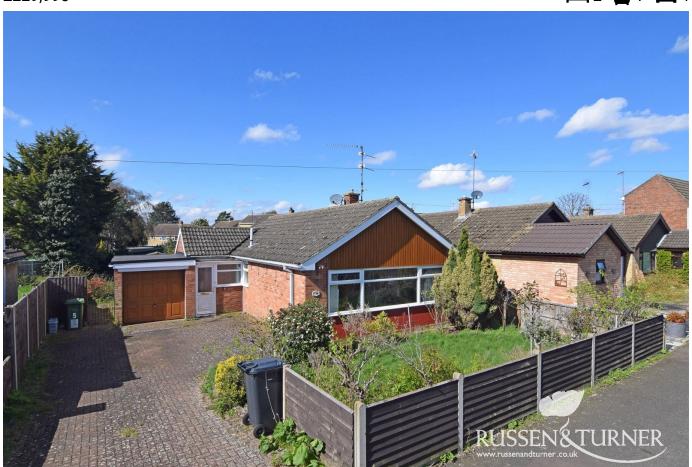

## 5 Houghton Avenue, King's Lynn PE30 3EG

£229,995 🕮 2 🖺 1 🕮 1

NO ONWARD CHAIN! Looking for a home to make your home? Or, perhaps you're looking for your next project. Situated on a deceptively large plot, this two bedroom, detached bungalow, could be the own you've been looking for. It offers generous living accommodation and is close to the local shops.

## **Key Features**

- Detached Bungalow
- · No Onward Chain
- Close to Local Shops
- · Garage and Off-road Parking
- Generous Living Accommodation

- Two Bedrooms
- Sought After Location
- · Private Rear Garden
- Gas Central Heating
- · Potential to make your own