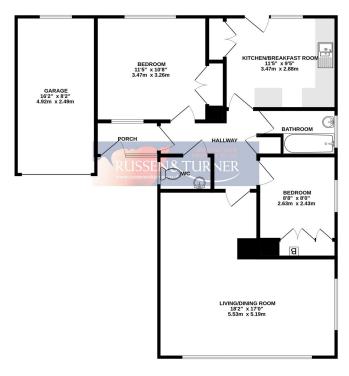

GROUND FLOOR 844 sq.ft. (78.4 sq.m.) approx.

TOTAL FLOOR AREA: 844 sq.ft. (78.4 sq.m.) approx.

Whist every attempt has been made to ensure the accuracy of the floorpian contained here, measurements of doors, various, crosm and any other term are approximate and no responsibility to taken for any emerits, omission or min-statement. This plans is for sluxeshive purposes only and should be used as such by any prospective purchase. The services, specime and applications shows have not been lested and no guarantee.