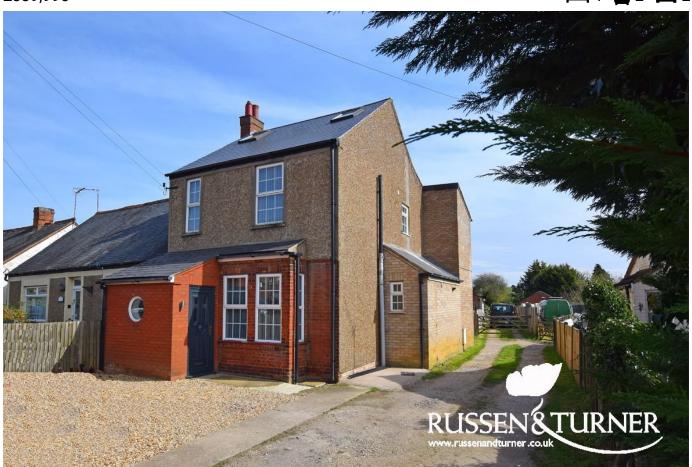

## 200 Wootton Road, King's Lynn PE30 3BQ

£339,995 Page 4 Land 2

Looking for that somewhere special with large rooms for all the family? This semi-detached, period house has been redecorated throughout with new carpets added ready for you to simply put down your furniture and enjoy. Located on the desirable Wootton Road and falling within the Kings Lynn Academy catchment area, there are 4 well-proportioned bedrooms, 2 large receptions as well as a bathroom and separate shower room. There is parking to the front and a recently fenced and lawned rear garden which faces south / east so once the furniture is down, you can go grab a drink and enjoy the sun.

## **Key Features**

- · Semi-detached house
- · 2 Receptions
- · Useful loft Space
- · South / east facing garden
- Extended

- · 4 bedrooms
- · Bathroom & Shower room
- Private parking
- · No chain
- Desirable location