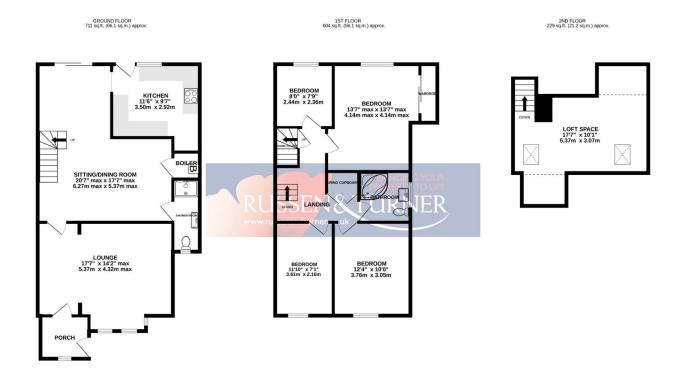

TOTAL FLOOR AREA: 1544 sq.ft. (143.4 sq.m.) approx.

Whilst every attempt has been made to ensure the accuracy of the floorplan contained here, measurements of doors, windows, comes and any other items are approximate and no responsibility is taken for any error, omission or mis-statement. This plan is for illustrative purposes only and should be used as such by any prospective purchaser. The services, systems and appliances shown have not been tested and no guarantee as to their operability or efficiency can be given.