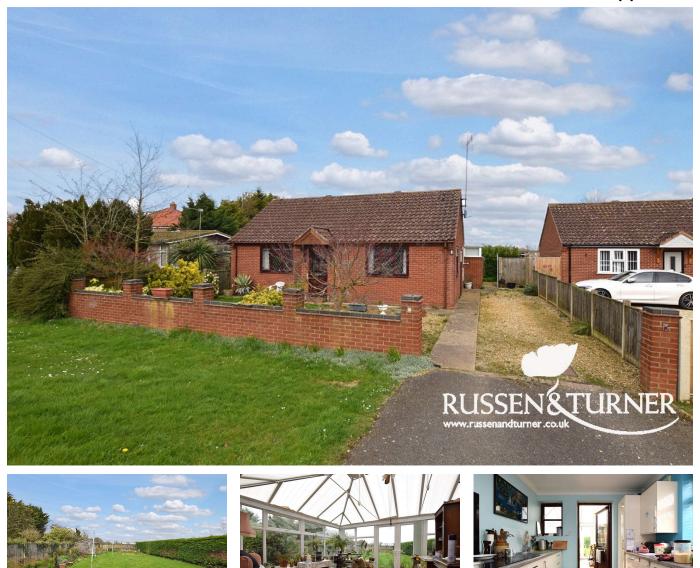

## 33 Magdalen Road, Tilney St Lawrence PE34 4RF

£240,000

🍋 2 🕒 1 🚘 1

How would you like to wake up each morning and being able to enjoy open views across the **Norfolk countryside?** This detached bungalow is set on a generous plot with ample parking for several vehicles and boasts 2 double bedrooms and a superb conservatory which is the ideal spot from where to enjoy a view of the garden with a cup of tea or a glass of wine with friends. The bungalow has oil central heating and is available with no onward chain.

Approximately 100ft garden with rear access

COMMERCIAL PROPERTY SURVEYORS & VALUERS BUILDING & PARTY WALL SURVEYORS ARCHITECTURAL DESIGNERS ESTATE AGENTS

## **Key Features**

- Detached bungalow
- Large conservatory
- Oil central heating
- Ample parking
- Field views

- 2 Double bedrooms
- Large shed / workshop
- Double glazed
- Large gaden
- Rear access

GROUND FLOOR 843 sq.ft. (78.3 sq.m.) approx.