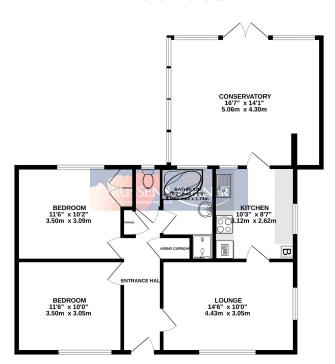

GROUND FLOOR 843 sq.ft. (78.3 sq.m.) approx.

TOTAL FLOOR AREA: 843 s.g.ft. (78.3 s.g.m.) approx.

White overy stompts has been made to ensure the accusary of the floorigins contained here, measurements of doors, windows, rooms and any other items are approximate and no responsibility in tuben for any error, measurements, making the substance. The paint is no fell better than 10 per substance of the properties of the substance of the subst