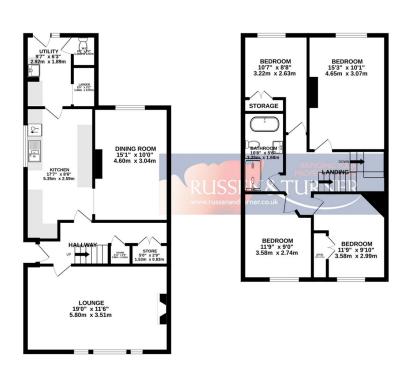

## 130 Wootton Road, King's Lynn PE30 4BT

£355,000 Page 5 Land 2

Looking for that bit of extra space for you and the family? This fabulous, family home can be found on the desirable Wootton Road which is close to local amenities and falls in the Springwood School catchment area. There are 5 bedrooms and 2 generously sized receptions with ample parking for several cars making this a space for you and guests to enjoy for years to come.

## **Key Features**

- · Semi-detached house
- · 2 Receptions
- Utility / boot room
- · Ample parking
- · South / east facing garden

- · 5 Bedrooms
- 5 Piece bathroom suite
- 3 Floors
- Outdoor entertainment space
- · Desirable location

Whilst every attempt has been made to ensure the accuracy of the floorplan contained here, measurement of doors, windows, rooms and any other flems are approximate and no responsibility is taken for early error, omission or mis-statement. This plan is for illustrative purposes only and should be used as such by any prospective purchaser. The services, systems and appliances shown have not been tested and no guarante as to their operability or efficiency can be given.