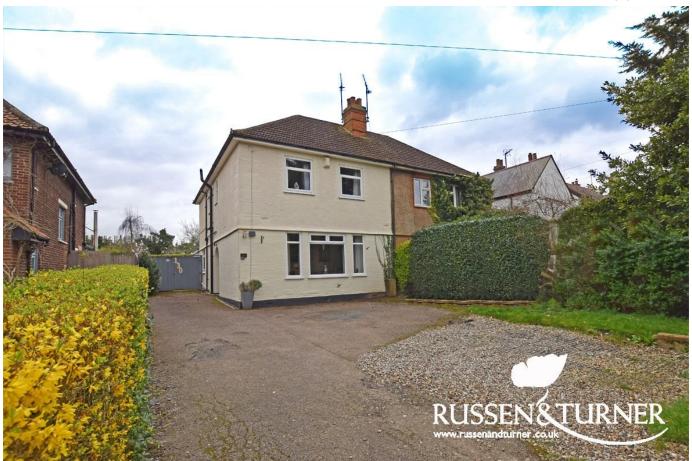

## 130 Wootton Road, King's Lynn PE30 4BT

£355,000 Page 5 Land 2

Looking for that bit of extra space for you and the family? This fabulous, family home can be found on the desirable Wootton Road which is close to local amenities and falls in the Springwood School catchment area. There are 5 bedrooms and 2 generously sized receptions with ample parking for several cars making this a space for you and guests to enjoy for years to come.

## **Key Features**

- · Semi-detached house
- · 2 Receptions
- Utility / boot room
- · Ample parking
- · South / east facing garden

- · 5 Bedrooms
- 5 Piece bathroom suite
- 3 Floors
- Outdoor entertainment space
- · Desirable location