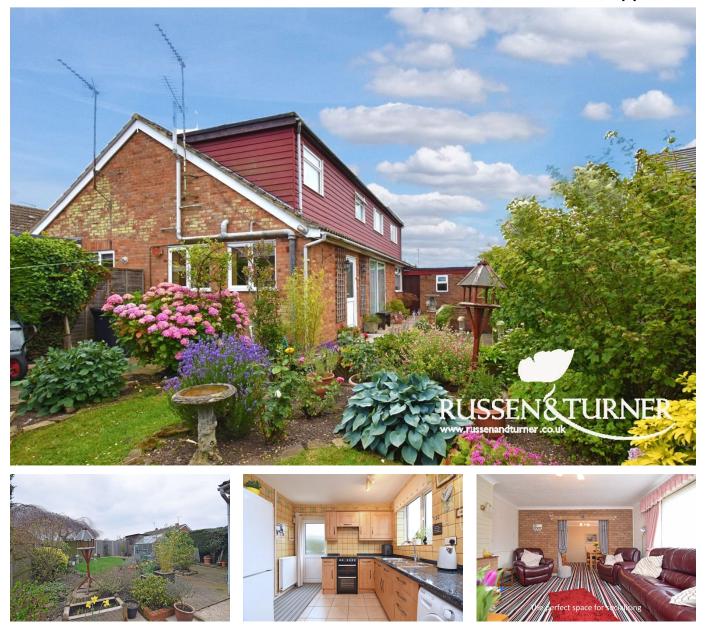

## 64 Suffield Way, King's Lynn PE30 3DL

£225,000

🍋 4 🕒 1 🚘 2

SOUGHT AFTER LOCATION! Nestled in the highly sought after 'Grange' area of King's Lynn is this fantastically versatile, three/four bedroom family home. It boasts a wealth of flexible accommodation, a fabulously private rear garden, garage and off-road parking making it a perfect family home.

## **Key Features**

- Semi-Detached House
- Two/Three Reception Rooms
- Private Rear Garden
- Popular Location Close to Local Amenities
- Gas Central Heating

- Three/Four Bedrooms
- Versatile Accommodation
- Garage
- Off-road Parking
- Superb Home for Entertaining