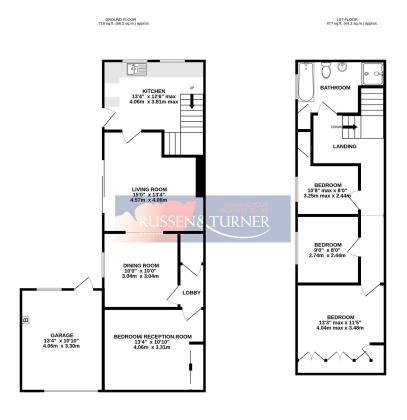

## 64 Suffield Way, King's Lynn PE30 3DL

£225,000

🍋 4 🕒 1 🚘 2

SOUGHT AFTER LOCATION! Nestled in the highly sought after 'Grange' area of King's Lynn is this fantastically versatile, three/four bedroom family home. It boasts a wealth of flexible accommodation, a fabulously private rear garden, garage and off-road parking making it a perfect family home.

## **Key Features**

- Semi-Detached House
- Two/Three Reception Rooms
- Private Rear Garden
- Popular Location Close to Local Amenities
- Gas Central Heating

- Three/Four Bedrooms
- Versatile Accommodation
- Garage
- Off-road Parking
- Superb Home for Entertaining