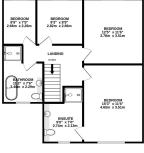

TOTAL FLOOR AREA: 1581 sq.ft. (146.9 sq.m.) approx.

White every attempt has been made to ensure the accuracy of the floorsfan contained there, measurements of doors, windows, cross and any other times are approximate and no responsibility is beath for any error, omission or mis-statement. This plan is for illustration purposes only and should be used as such by any proposet, the purchase. The services, systems and applicances shown have not been letted and no granted the state of the proposed properties and problems the hasken that we not seen that the state of the stat