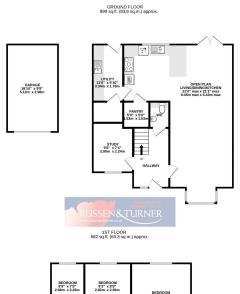

TOTAL FLOOR AREA: 1581 sq.ft. (146.9 sq.m.) approx.

White every attempt has been made to ensure the accuracy of the floorsfan contained there, measurements of doors, windows, cross and any other times are approximate and no responsibility is beath for any error, omission or mis-statement. This plan is for illustration purposes only and should be used as such by any proposet, the purchase. The services, systems and applicances shown have not been letted and no granted the state of the proposed properties and problems the hasken that we not seen that the state of the stat