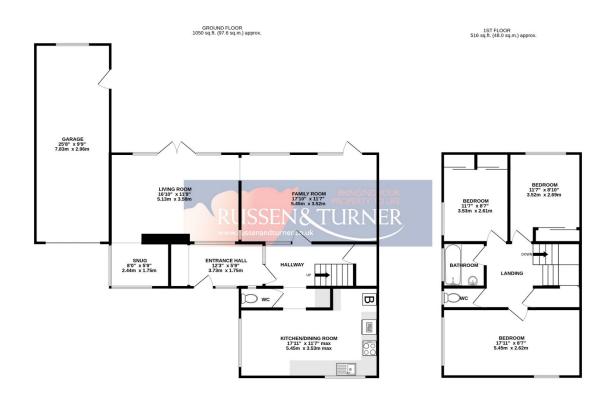

## 8 Parkhill, Middleton PE32 1RJ

£315,000 🕮 3 🖺 1 🚍 3

Ever dreamt of buying a home and making it your own? This detached family home, in Middleton offers you the opportunity to do exactly that. It's modern layout, impressive room proportions, private rear garden, garage and driveway mean it will tick every box you need.

## **Key Features**

- · Detached House
- Peaceful Village Setting
- Superb Rear Garden
- Potential to Extend and Improve (STPP)
- · No Onward Chain

- · Three Double Bedrooms
- Generous Family Accommodation
- · Garage and Off-road Parking
- Oil Fired Central Heating
- · Check out the video tour