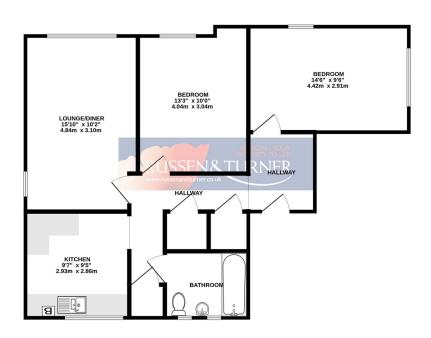

GROUND FLOOR 697 sq.ft. (64.7 sq.m.) approx.

TOTAL FLOOR AREA: 697 sq.ft. (64.7 sq.m.) approx.

Whilst every attempt has been made to ensure the accuracy of the floorplan contained here, measurement of doors, windows, rooms and any often terms are approximate and no responsibility is taken for any error, omission or mis-statement. This plan is for illustrative purposes only and should be used as such by any prosperview purchase. The service, systems and applicants shown have not been tested and no guarantee.