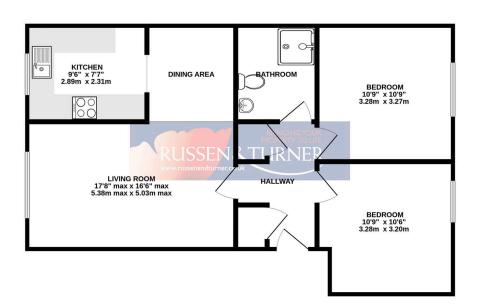

GROUND FLOOR 629 sq.ft. (58.5 sq.m.) approx.

TOTAL FLOOR AREA: 1629 sq.ft. (58.5 sq.m.) approx.

While every stranger has been made to a stress the accuracy of the floorpain contained here, measurements of discres vindous, rooms and any other tenter the appropriate properties of participations of the contrained or any error, omnission or mis-statement. The pain is fine floorpain contrained to the contrained or properties only and should be used as such by any prospective purchaser. The services, systems and appliances shown have not been tested and no guarantee as to their operability or efficiency can be given.