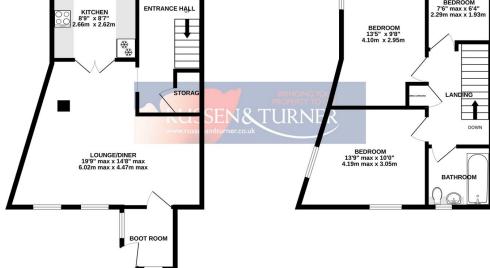

1ST FLOOR 394 sq.ft. (36.6 sq.m.) approx.

ENTRANCE HALL

S'9" x 87"

2.66m x 2.62m

BEDROOM
13'5" x 9'3"

4.76

TOTAL FLOOR AREA: 819 s.ft. (76.1 s.q.m.) approx.
Whist over attempt has been made to ensure the accuracy of the floorpain contained here. measurement of doors, without here in the contrained to the state of the s