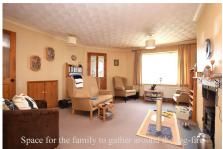

## **Key Features**

- · Detached house
- · 3 Bedrooms
- Conservatory
- Ground floor W.C.
- · South facing garden

- Extended
- · 3 Receptions
- Utility
- · Ample parking
- · Overlooks village church

TOTAL FLOOR AREA: 1125 s.gt.ft. (104.5 s.gt.m.) approx.