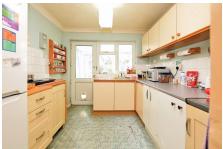

## **Key Features**

- · Detached house
- · 3 Bedrooms
- Conservatory
- Ground floor W.C.
- · South facing garden

- Extended
- · 3 Receptions
- Utility
- · Ample parking
- · Overlooks village church

TOTAL FLOOR AREA: 1125 s.gt.ft. (104.5 s.gt.m.) approx.