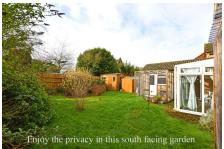

## 24 Church Road, Clenchwarton PE34 4EA

£297,500 🖺 3 🖺 1 🚍 3

**Is this the prettiest view in Clenchwarton?** Set on a quiet West Norfolk road overlooking the beautiful St. Margaret's church is this extended, detached family home. The house has private parking and boasts 3 bedrooms as well as 3 reception rooms with a south facing garden and offers excellent scope for a growing family.

## **Key Features**

- · Detached house
- · 3 Bedrooms
- Conservatory
- Ground floor W.C.
- · South facing garden

- Extended
- · 3 Receptions
- Utility
- · Ample parking
- · Overlooks village church

TOTAL FLOOR AREA: 1125 s.gt.ft. (104.5 s.gt.m.) approx.