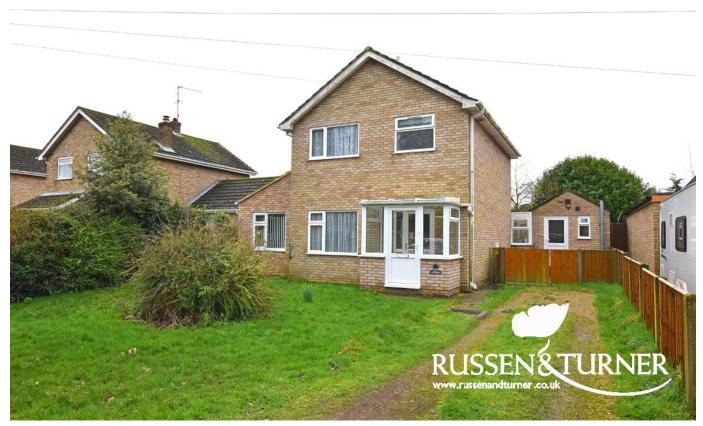

## 24 Church Road, Clenchwarton PE34 4EA

£297,500 🖺 3 🖺 1 🚍 3

**Is this the prettiest view in Clenchwarton?** Set on a quiet West Norfolk road overlooking the beautiful St. Margaret's church is this extended, detached family home. The house has private parking and boasts 3 bedrooms as well as 3 reception rooms with a south facing garden and offers excellent scope for a growing family.

## **Key Features**

- · Detached house
- · 3 Bedrooms
- Conservatory
- Ground floor W.C.
- · South facing garden

- Extended
- · 3 Receptions
- Utility
- · Ample parking
- · Overlooks village church

TOTAL FLOOR AREA: 1125 s.gt.ft. (104.5 s.gt.m.) approx.