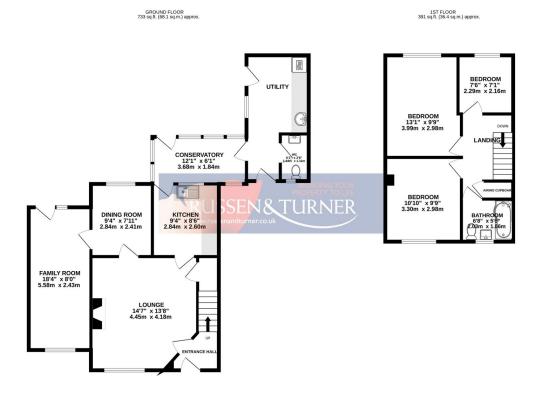

## **Key Features**

- · Detached house
- · 3 Bedrooms
- Conservatory
- Ground floor W.C.
- · South facing garden

- Extended
- · 3 Receptions
- Utility
- · Ample parking
- · Overlooks village church

TOTAL FLOOR AREA: 1125 s.gt.ft. (104.5 s.gt.m.) approx.