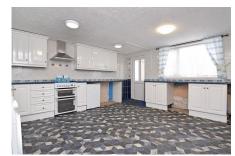

## **Key Features**

- Detached Bungalow
- · Two Reception Rooms
- 24ft Conservatory
- · Oil Fired Central Heating
- Set on Edge of Popular Village

- · Three Bedrooms
- · Spacious Kitchen/Breakfast Room
- · Off-road Parking and Garage
- Generous Corner Plot
- · No Onward Chain