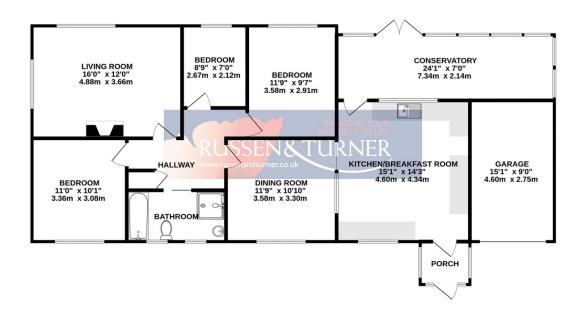

## GROUND FLOOR 1281 sq.ft. (119.0 sq.m.) approx.

TOTAL FLOOR AREA: 1281 sq.ft. (119.0 sq.m.) approx.

What every attempt has been made are estude the accouncy of the dopplan contained here, measurements of doors, whitelows, from a principle of the statement. This plan is for illustrative purposes only and should be used as such by any prospective purchaser. The services, systems and appliances shown have not been tested and no guarante as to the third with the statement. The six of the statement is so to the statement of the