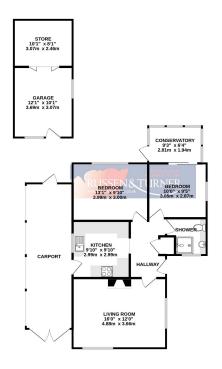

GROUND FLOOR 1072 sq.ft. (99.6 sq.m.) approx.

TOTAL FLOOR AREA: 1072 sq.ft. (99.6 sq.m.) approx.

White every attempt has been made in ensure the accuracy of the floorplan occasived here, resourcements of doos, without, occess and any other terms are approximate and on responsibility is taken for any error, omission or mis-statement. This plan is for illustrative purposes only and should be used as such by any prospective purposes. The services, systems and applicates shown have not been resided and no plant.