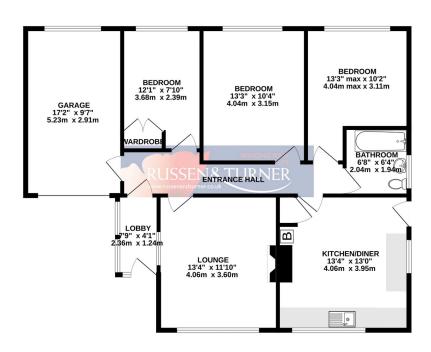

## **Key Features**

- Detached bungalow
- · Kitchen / dining
- Garage
- Oil central heating
- · Excellent potential

- · 3 Double Bedrooms
- · Cul-de-sac
- · Double glazed
- Ample parking
- · No chain

GROUND FLOOR 981 sq.ft. (91.1 sq.m.) approx.

Whist every attempt has been made to ensure the accuracy of the floorpian contained here, measurement of doors, windows, rooms and any other items are approximate and no responsibility is taken for any error comission or mis-statement. This plan is for flastative upopose only and should be used as such by any prospective purchaser. The services, systems and appliances shown have not been tested and no guarante as to the flastance of the properties of the deservices of the properties of the deservices of the given to the control of the deservices of the given to the control of the deservices of the given to the control of the deservices of the given to the control of the deservices of the given to the control of the deservices of the given to the control of the deservices of the given to the control of the deservices of the given to the given the giv