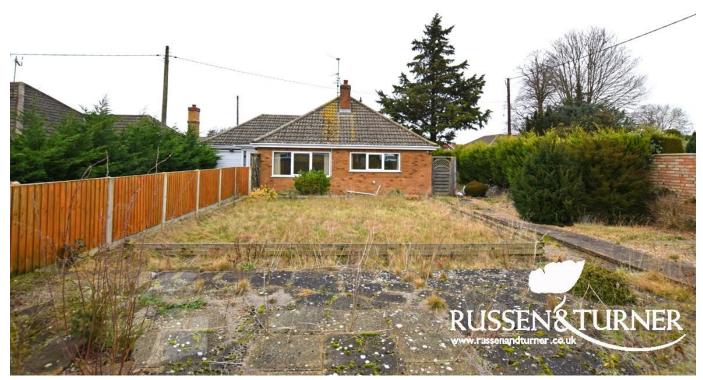

## 19 Archdale Close, West Winch PE33 0LE

Offers Over £250,000

Set back from the road and available with no onward chain is this 3 double bedroom, detached bungalow. There is ample parking and a garage which has potential to be converted to further accommodation if desired.

## **Key Features**

- Detached bungalow
- · Kitchen / dining
- Garage
- Oil central heating
- · Excellent potential

- · 3 Double Bedrooms
- · Cul-de-sac
- · Double glazed
- Ample parking
- · No chain

GROUND FLOOR 981 sq.ft. (91.1 sq.m.) approx.