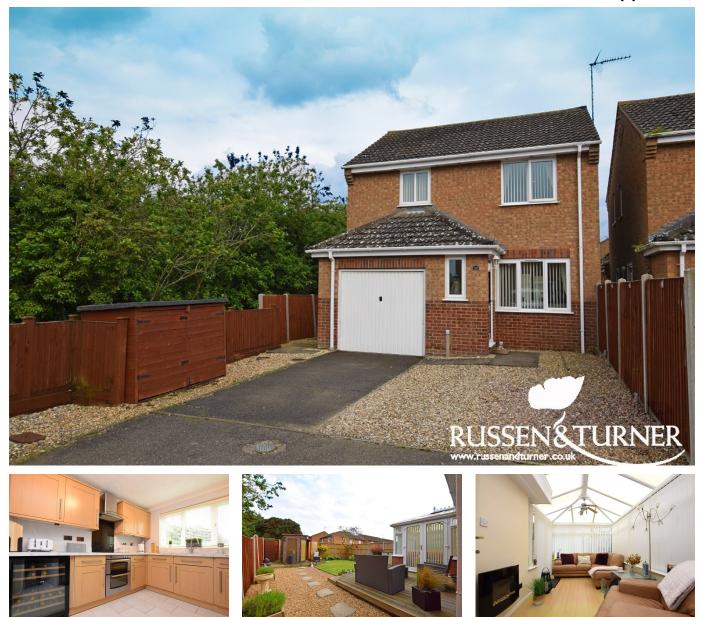

## 50 Aylmer Drive, Tilney St. Lawrence, PE34 4RQ

£259,995

🍋 3 🖕 2 🚘 2

Set in a cul-de-sac position and abutting open fields, is this very well presented, detached family home which has private parking and a garage as well as a conservatory, ensuite shower room and a utility room.

## **Key Features**

- Detached house
- Ensuite shower room
- Utility room
- Conservatory
- Integral garage

- 3 Bedrooms
- 2 Receptions
- Ground floor W.C.
- Private parking
- Cul-de-sac location

for any error, such by any