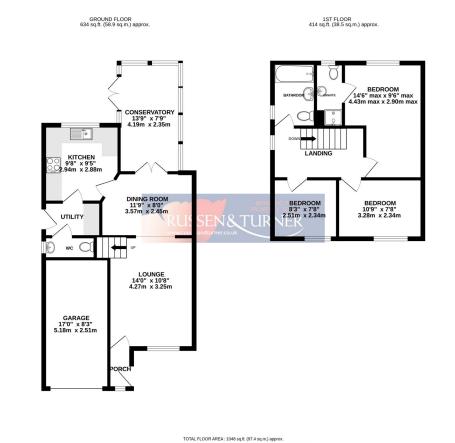

## **Key Features**

- Detached house
- Ensuite shower room
- Utility room
- Conservatory
- Integral garage

- 3 Bedrooms
- 2 Receptions
- Ground floor W.C.
- Private parking
- Cul-de-sac location

for any error, such by any