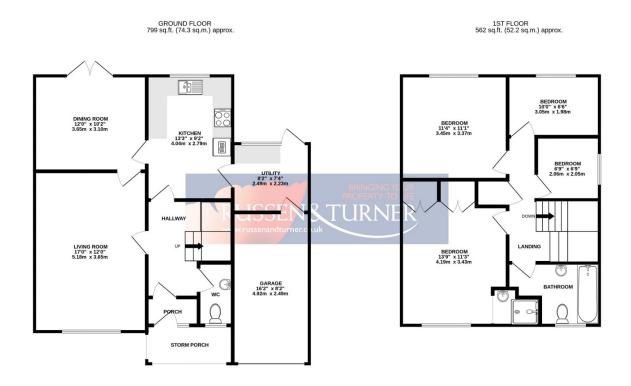

TOTAL FLOOR AREA: 1362 sq.ft. (126.5 sq.m.) approx.

Whilst every attempt has been made to ensure the accuracy of the floorplan contained here, measurement of doors, windows, comes and any other floors are discovered by the floor sq. discovered by the floor and statement. This plan is for illustrative purposes by plan discovered as such by sq. prospective purchases. The sq. plan is for illustrative purposes by plan discovered as such by sq. prospective purchases. The sq. plan is the sq. plan in the sq. plan in the sq. plan in the sq. plan is the sq. plan in the sq. pl