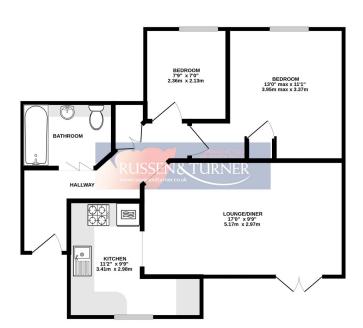

GROUND FLOOR 529 sq.ft. (49.2 sq.m.) approx.

TOTAL FLOOR AREA: 529 sql.t. (49.2, 5q.m.) approx.

Whist every attempt has been made to ensure the accuracy of the floorpian contained here, measurement of doors, windows, comis and any other tensus are approximate and no responsibility is submit for any enter consists on or insistent more in seatherner. The plant is for illustrative proposes only and should be used as such by any prospective purchaser. The enrices, systems and appliances shown have not been tested and no guirante as to their corporation of the content of th