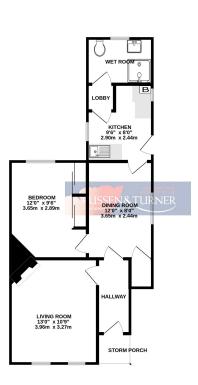

## 28 Harewood Drive, King's Lynn PE30 2BS

£110,000

🍋 1 🚰 1 🚘 2



NO ONWARD CHAIN! Turn the key and relax..... An ideal first home or a ready made investment, this perfect apartment is ready to be moved straight into and enjoyed. Stylish accommodation is coupled with gas central heating, a low maintenance garden and an area the current owner uses for off-road parking.





## **Key Features**

- Ground Floor Apartment
- Flexible Accommodation
- Low Maintenance Garden
- Superbly Presented
- Gas Central Heating

- One/Two Bedrooms
- No Onward Chain
- Leasehold
- Ideal First Home or Potential Investment
- Close to Local Amenities



GROUND FLOOR