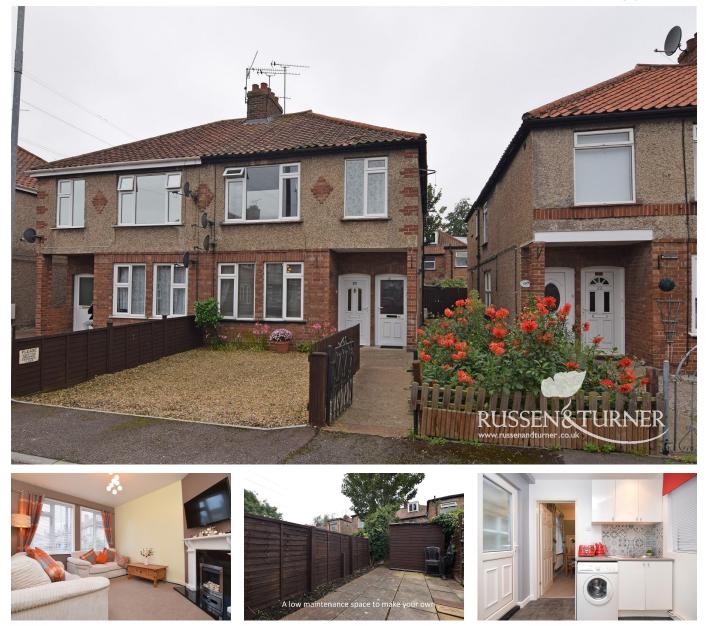

## 28 Harewood Drive, King's Lynn PE30 2BS

£110,000

🍋 1 🚰 1 🚘 2

NO ONWARD CHAIN! Turn the key and relax..... An ideal first home or a ready made investment, this perfect apartment is ready to be moved straight into and enjoyed. Stylish accommodation is coupled with gas central heating, a low maintenance garden and an area the current owner uses for off-road parking.

## **Key Features**

- Ground Floor Apartment
- Flexible Accommodation
- Low Maintenance Garden
- Superbly Presented
- Gas Central Heating

- One/Two Bedrooms
- No Onward Chain
- Leasehold
- Ideal First Home or Potential Investment
- Close to Local Amenities