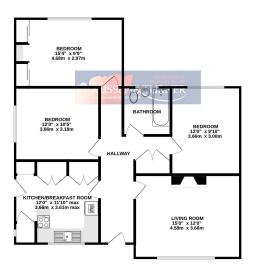

GROUND FLOOR 1041 sq.ft. (96.7 sq.m.) approx.

| TOTAL FLOOR AREA : 1041 sq.ft. (96.7 sq.m.) approx.                                                                                                                                                                                                                                                                                                                                                                                                                                                 |
|-----------------------------------------------------------------------------------------------------------------------------------------------------------------------------------------------------------------------------------------------------------------------------------------------------------------------------------------------------------------------------------------------------------------------------------------------------------------------------------------------------|
| Whilst every attempt has been made to ensure the accuracy of the floorplan contained here, measurements<br>of doors, writbaw, norms and any other terms are approximate and no responsibility is taken for any error,<br>omission or mis-statement. This pins in for illustrative purposes only and should be used as such by any<br>prospective purchases. The services, systems and appliances shown have not been telded and no guarantee<br>as to their opticality or efficiency can be option. |
|                                                                                                                                                                                                                                                                                                                                                                                                                                                                                                     |