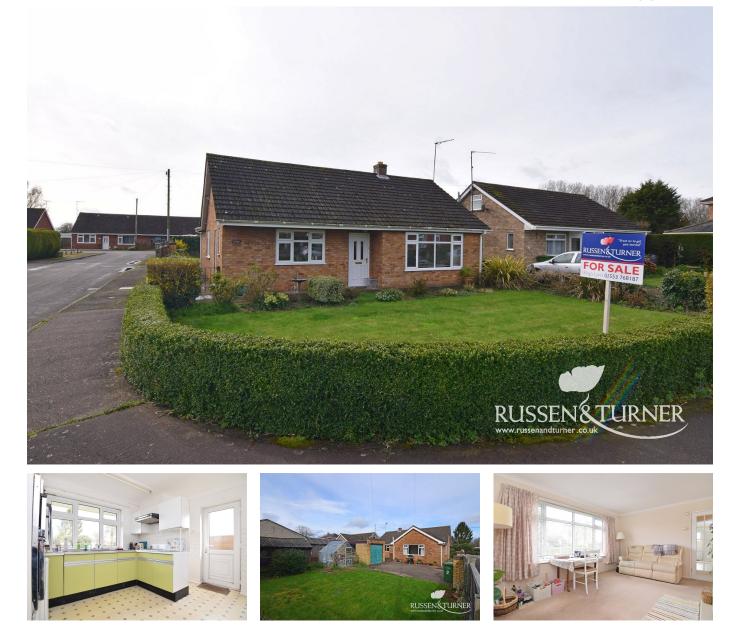

## 2 Mill Road, Terrington St John PE14 7SF

Offers Over £200,000

🍋 3 🚰 1 🚘 1

MAKE THIS HOME YOUR OWN! Nestled in the heart of the village, a short walk from the wide variety of local amenities is this generously proportioned, detached bungalow. Boasting huge potential, the property is ready for you to put your stamp on it and turn it into your dream property.

## **Key Features**

- Detached Bungalow
- No Onward Chain
- Electric Underfloor Heating
- Garage and Off-road Parking
- Kitchen/Breakfast Room

- Three Double Bedrooms
- Rural Village Setting
- Close to Village Amenities
- Huge Potential to Improve
- Make this Home your Own