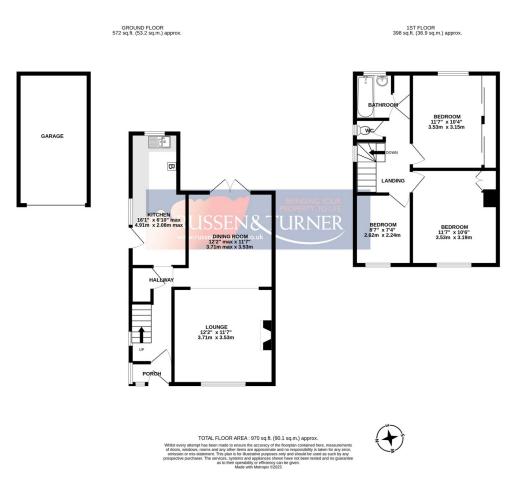

## **Key Features**

- · Semi-detached house
- 2 Reception rooms
- Garage
- Generous plot
- Cul-de-sac

- 3 Bedrooms
- Extended kitchen
- Private parking
- Gas central heating
- Sought after location