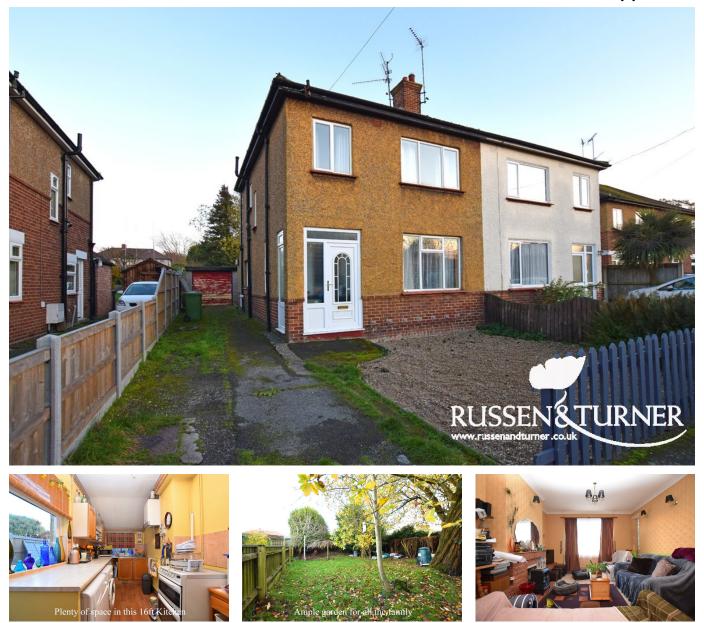

## 25 Gloucester Road, King's Lynn PE30 4AB

£269,995

🗀 3 🚰 1 🚘 2

Looking for property in the popular Newlyn area? Like the idea of living on a cul-de-sac and having a generous sized garden? Take a look at this semi-detached house which could well tick all your boxes.

## **Key Features**

- · Semi-detached house
- 2 Reception rooms
- Garage
- Generous plot
- Cul-de-sac

- 3 Bedrooms
- Extended kitchen
- Private parking
- Gas central heating
- Sought after location