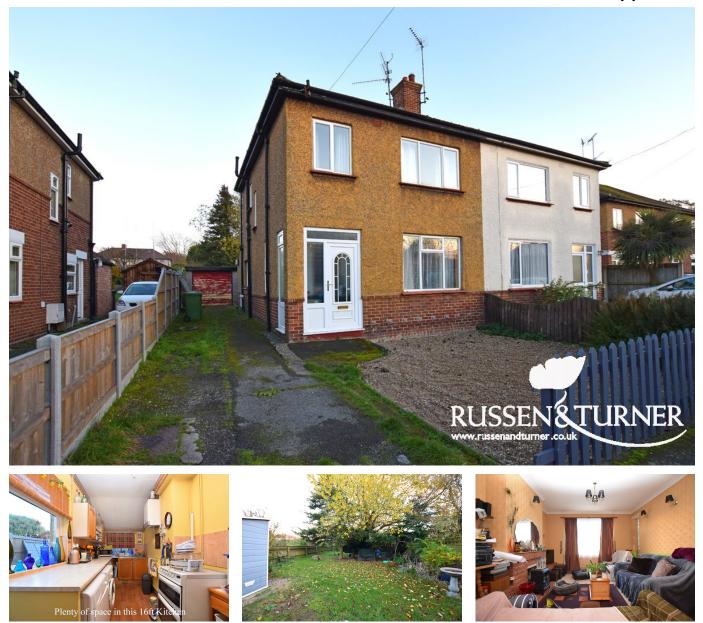

## 25 Gloucester Road, King's Lynn PE30 4AB

£279,995

🍋 3 🚰 1 🚘 2

Looking for property in the popular Newlyn area? Like the idea of living on a cul-de-sac and having a generous sized garden? Take a look at this semi-detached house which could well tick all your boxes.

## **Key Features**

- · Semi-detached house
- 2 Reception rooms
- Garage
- Generous plot
- Cul-de-sac

- 3 Bedrooms
- Extended kitchen
- Private parking
- Gas central heating
- Sought after location