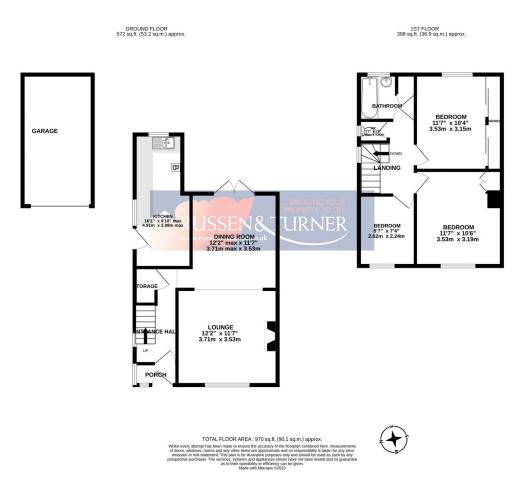

## **Key Features**

- · Semi-detached house
- 2 Reception rooms
- Garage
- Generous plot
- Cul-de-sac

- 3 Bedrooms
- Extended kitchen
- Private parking
- Gas central heating
- Sought after location