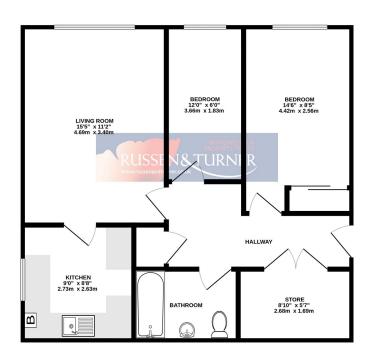

GROUND FLOOR 623 sq.ft. (57.9 sq.m.) approx.

Whist every attempt has been made on ensure the accuracy of the floorplan contained here, measurement of doors, windows, rooms and any other items are approximate and no responsibility is taken for any error, omission or mer-statement. This plan is for illustrative prospose only and should be used as such by any prospective purchaser. The services, systems and appliances shown have not been tested and in guarante as to their operations of the processor of the properties o