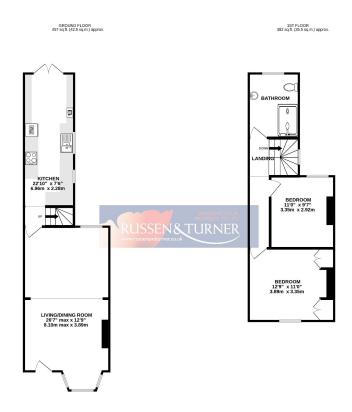

TOTAL FLOOR AREA: 839 sq.ft. (78.0 sq.m.) approx.

Vibitat every strengt has been made to ensure the accuracy of the floregate constant been, measurements of obors, windows, norms and any other items are approximate and no responsibility in taken for any enresidence miss statement. This pain is for its tritistative proposes only and should be loued as such they any prospective purchaser. The services, systems and applications shown have not been setted and no guarantee as to that open open and the proposed of the services.