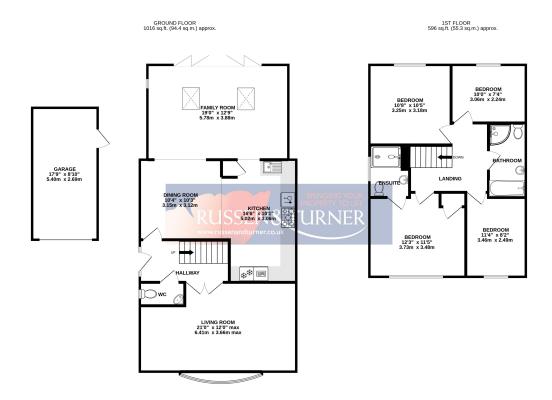

## 4 Coniston Close, South Wootton PE30 3NL

Set in the wonderful village of South Wootton is this stunning four bedroom detached family home. The property boasts a wealth of contemporary accommodation ideal for any family along with gas central heating, ample off-road parking, a detached garage with remote controlled power door, and a fully enclosed rear garden.

TOTAL FLOOR AREA: 1612 sq.ft. (149.7 sq.m.) approx