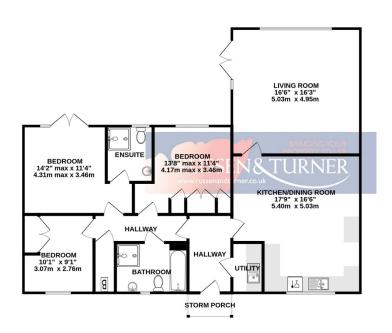

GROUND FLOOR 1298 sq.ft. (120.6 sq.m.) approx.

TOTAL FLOOR AREA: 1298 sq.ft. (120.6 sq.m.) approx. Whitst every attempt has been made to ensure the accuracy of the floorpian contained here, measurement of doors, wedness, crown and any order thems are approximate and no responsibly is laten for any emproyed by the contract of the state of the properties and suppliances shown have not been tested and no guarant as to their operability or efficiency can be given.