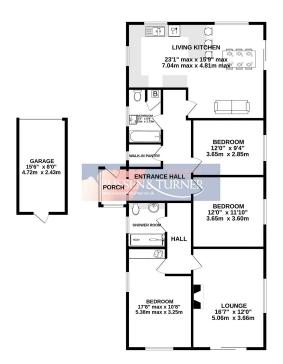

## 57 Castle Rising Road, South Wootton PE30 3JA

£455,000 Page 2









Fancy being tucked away down a nice, private lane with plenty of space for family and friends? This fantastic family home is set just off the salubrious Castle Rising Road in South Wootton and is set within a superb garden measuring approximately a quarter of an acre (sts) so ample space for a game of football with the children.





## **Key Features**

- · Desirable address
- Solar panels (fitted 2023)
- · Video Tour
- 2 Bathrooms
- Approx. quarter acre plot (sts)

- Non-estate
- · Ample parking
- · Open plan living kitchen
- 3 Double bedrooms
- · Detached bungalow

GROUND FLOOR 1359 sq.ft. (126.2 sq.m.) approx.