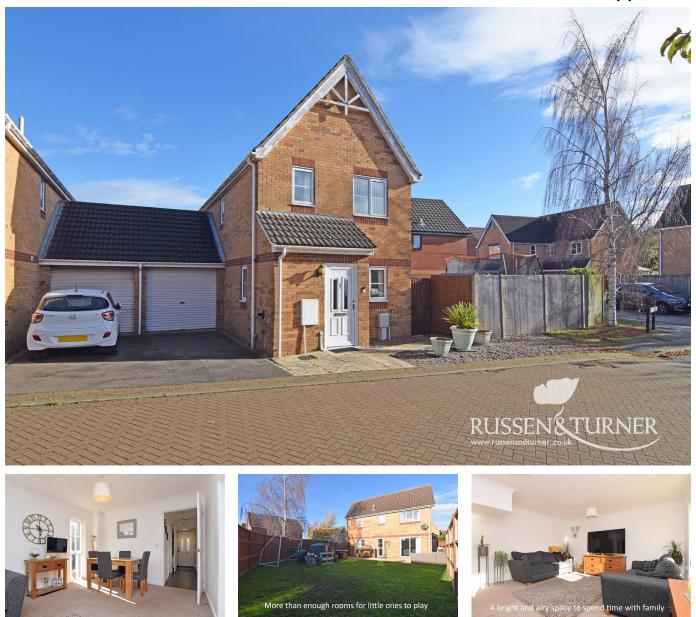

## 17 Bluebell Walk, Wiggenhall St Germans PE34 3FG

£245,000

🍋 3 🕒 1 🚘 1

How do you like to spend your weekends? If it involves a picturesque walk along the banks of the River Great Ouse, enjoying a drink at the local pub before strolling home and tucking into your famous Sunday roast then this is the home for you.

## **Key Features**

- Link Detached House
- Superb Presentation
- Garage and Off-road Parking
- Oil Fired Central Heating
- Modern Kitchen and Bathroom

- Three Bedrooms
- Close to Village Shop, Primary School and Pub
- Walking Distance to the Banks of the river
- Generous Corner Plot
- Bright and Airy Living/Dining Room