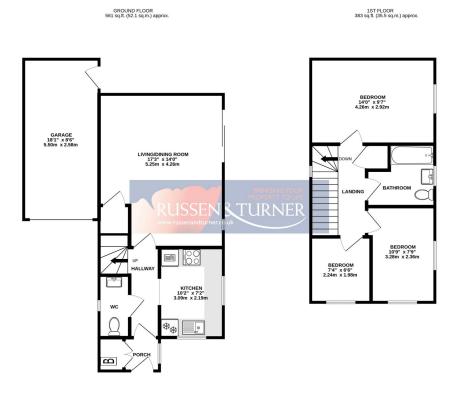

TOTAL FLOOR AREA: 944 sq.ft. (87.7 sq.m.) approx. White every attempt has been made to ensure the accuracy of the flooping constained here, massavements consistion or mis-attempt. This plan is in distancing purposes of yeal divided be used as such by year prospective purchase. The services, systems and appliances shown have not been tested and no guarantee as to their generality of efficiency can be given.