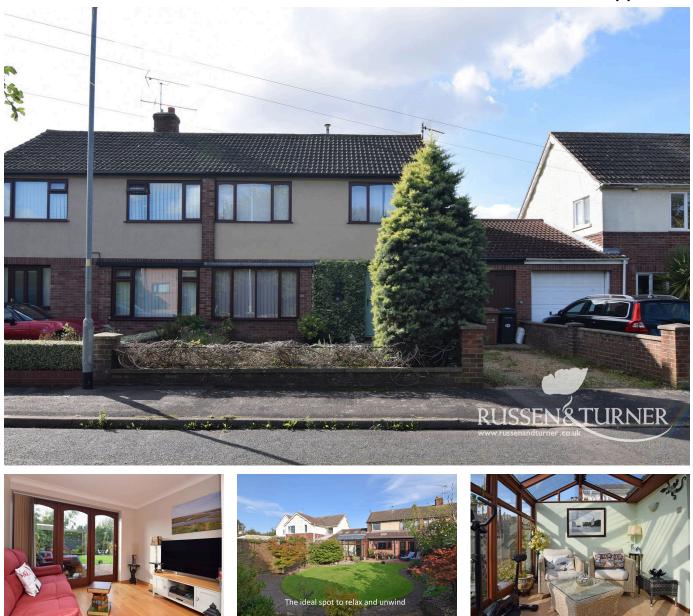

## 21 Foxs Lane, West Lynn

£275,000

🗀 3 🖕 2 🚘 2

A family home where the banks of the River Great Ouse and stunning countryside walks are just a short stroll away. On top of this, the village boasts a primary school, butchers and the ferry, meaning you can pop into town and not have to worry about the traffic or parking!

## **Key Features**

- Semi-Detached House
- Private Rear Garden
- Integral Garage with Utility Area
- Superb Accommodation Ideal for Entertaining
- Off-road Parking

- Three Bedrooms
- Extended Family Home
- Stylish Kitchen/Breakfast Room
- Popular Village Location
- Gas Central Heating