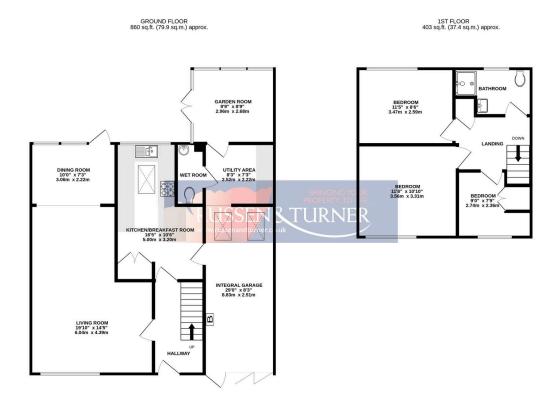

TOTAL FLOOR AREA: 1264 sq.ft, (117.4 sq.m.) approx. Whits every attempt has been made to ensue the accuracy of the foopfan contained here, measurements doos, window, norma and any other tense are approximate and no responsible taken for any error. Any other and any other tense are approximate and no responsible taken for any error. Any other and any other tenses are approximate and no responsible to the total of any other projective purchase. The normal system and applications show have normal and or guarantees as to there operating or deficiency on the typers.