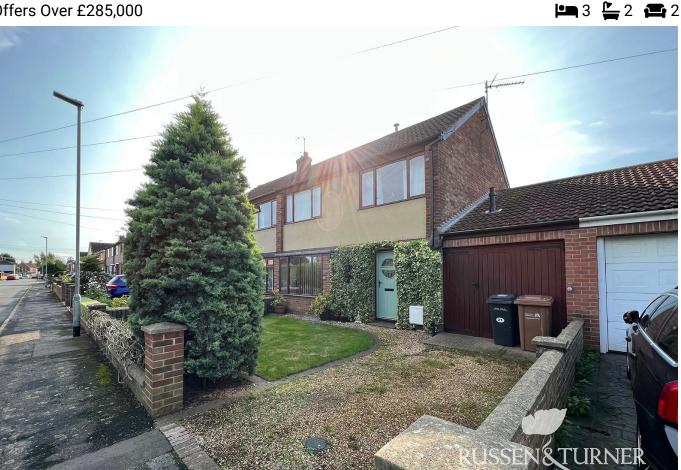

## 21 Foxs Lane, West Lynn PE34 3LY

Offers Over £285.000

- Semi-Detached House
- Private Rear Garden
- Integral Garage with Utility Area
- Superb Accommodation Ideal for Entertaining
- Off-road Parking

- Three Bedrooms
- Extended Family Home
- · Stylish Kitchen/Breakfast Room
- Popular Village Location
- · Gas Central Heating