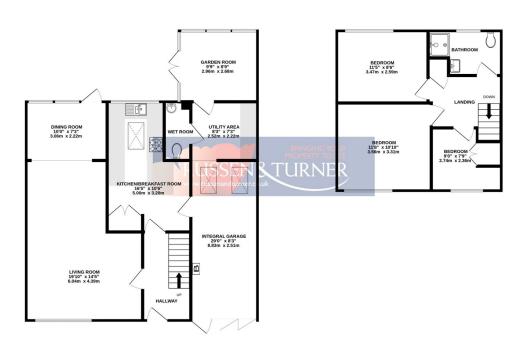

GROUND FLOOR 860 sq.ft. (79.9 sq.m.) approx.

1ST FLOOR 403 sq.ft. (37.4 sq.m.) approx

TOTAL FLOOR AREA: 1264 sq.ft. (11.7.4 sq.m.) approx.

Whilst every strength has been made to exame the accuracy of the floopian contained here, measurements of doors, windows, rooms and any other items are approximate and no reoperoxibility is taken for any error, omession or me-schement. This plan is for illustrative purpose only and should be used as such by any pospecifie parchaser. The learner of the students purpose only and should be used as such by any pospecifie parchaser. The learner of the students of the stude